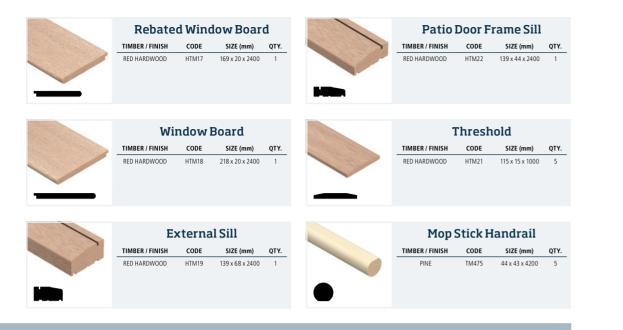

PSE Clear Pine 15mm SIZE (mm) OTY. 15 x 21 x 2400 10 15 x 32 x 2400 20 15 x 44 x 2400 10

|                                         | Timber / Finish     CODe     SiZe (mm)       RED HARDWOOD     HTM01     20 x 44 x 3600       RED HARDWOOD     HTM02     20 x 69 x 3600       RED HARDWOOD     HTM03     20 x 95 x 3600                                                     | QTY.<br>1<br>1 | PSE Light Hardwood Square       TIMBER / FINISH     CODE     SIZE (mm)     QTY.       LT HARDWOOD     RTM849     6 x 6 x 2400     35       LT HARDWOOD     RTM866     9 x 9 x 2400     35       LT HARDWOOD     RTM867     12 x 12 x 2400     35 |                  | PSE Light Hardwood 6mm       TIMBER / FINISH     CODE     SIZE (mm)     QTY.       LT HARDWOOD     RTM853     6 x 25 x 2400     35       LT HARDWOOD     RTM854     6 x 34 x 2400     35       LT HARDWOOD     RTM855     6 x 46 x 2400     35 |
|-----------------------------------------|--------------------------------------------------------------------------------------------------------------------------------------------------------------------------------------------------------------------------------------------|----------------|--------------------------------------------------------------------------------------------------------------------------------------------------------------------------------------------------------------------------------------------------|------------------|------------------------------------------------------------------------------------------------------------------------------------------------------------------------------------------------------------------------------------------------|
| <b>TM639</b><br>Page 27                 | Timber / Finish     code     Size (mm)       RED HARDWOOD     HTM04     20 x 119 x 3600       RED HARDWOOD     HTM05     20 x 114 x 3600       RED HARDWOOD     HTM05     20 x 169 x 3600       RED HARDWOOD     HTM05     20 x 169 x 3600 | QTY.<br>1<br>1 | DESELight Hardwood 6mm       TIMBER / FINISH     CODE     SIZE (mm)     QTY.       LT HARDWOOD     RTM850     6 x 12 x 2400     35       LT HARDWOOD     RTM851     6 x 18 x 2400     35       LT HARDWOOD     RTM852     6 x 21 x 2400     35   |                  | Size (mm)     QTY.       TIMBER / FINISH     CODE     SIZE (mm)     QTY.       LT HARDWOOD     RTM900     9 x 21 x 2400     25                                                                                                                 |
|                                         | TIMBER / FINISH     CODE     SIZE (mm)       RED HARDWOOD     HTM07     20 x 194 x 3600       RED HARDWOOD     HTM08     20 x 219 x 2400                                                                                                   | QTY.           |                                                                                                                                                                                                                                                  | L TMCC7          |                                                                                                                                                                                                                                                |
|                                         | TIMBER / FINISH     CODE     SIZE (mm)       RED HARDWOOD     HTM09     44 x 69 x 2400       RED HARDWOOD     HTM11     44 x 94 x 2400                                                                                                     | <b>QTY.</b>    |                                                                                                                                                                                                                                                  | TM667<br>Page 27 |                                                                                                                                                                                                                                                |
|                                         | TIMBER / FINISH CODE SIZE (mm)   RED HARDWOOD HTM879 6 x 25 x 2400                                                                                                                                                                         | QTY.           |                                                                                                                                                                                                                                                  |                  |                                                                                                                                                                                                                                                |
|                                         | TIMBER / FINISH CODE SIZE (mm)   RED HARDWOOD HTM877 8 x 45 x 2400                                                                                                                                                                         | QTY.           |                                                                                                                                                                                                                                                  |                  |                                                                                                                                                                                                                                                |
|                                         | TIMBER / FINISH     CODE     SIZE (mm)       RED HARDWOOD     HTM878     9 x 18 x 2400                                                                                                                                                     | QTY.           |                                                                                                                                                                                                                                                  | 1 10005          |                                                                                                                                                                                                                                                |
| Any questio<br>our technica<br>Freephon | ns? Please call<br>1 helpline:<br><b>e 0800 085 3476</b>                                                                                                                                                                                   |                |                                                                                                                                                                                                                                                  |                  |                                                                                                                                                                                                                                                |