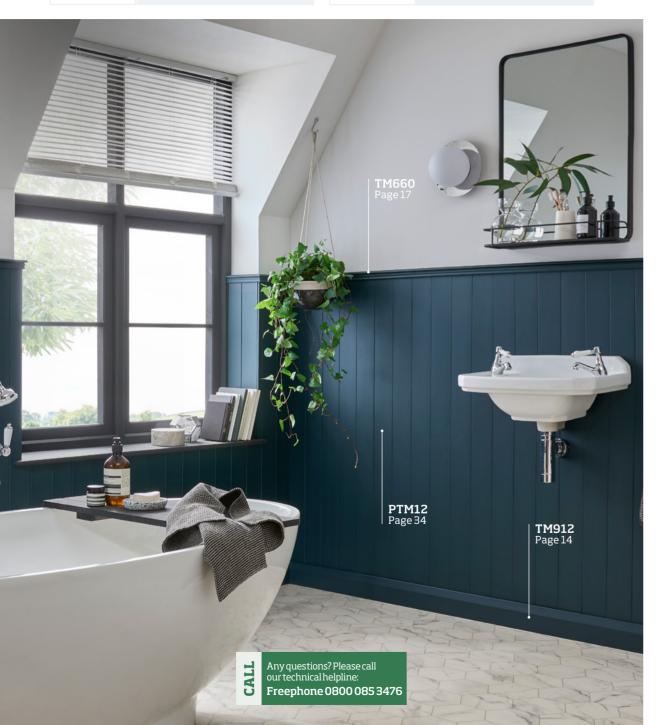

# Try Tongue and Groove for country charm

### • Cladding • Skirting • Covers

Click to see how to get this look ....

This timeless look complements any room, giving your home the classic look and feel of the countryside. The tongue and groove is a beautiful, subtle detail to add depth and interest to a bathroom, creating a stunning final look.