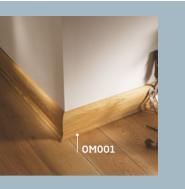

# Scotia

Scotia

SIZE (mm)

9 x 9 x 2400

12 x 12 x 2400

15 x 15 x 2400

SIZE (mm)

18 x 18 x 2400

21 x 21 x 2400

30 x 30 x 2400

SIZE (mm)

42 x 14 x 2400 10

OTY.

50

30

10

QTY.

10

10

QTY.

QTY.

CODE

TM729

TM730

TM731

Scotia

CODE

TM732

TM733

TM978

Scotia CODE

TM734

TIMBER / FINISH

PINE

PINF

PINE

TIMBER / FINISH

PINE

PINF

PINE

#### Call us on **0800 085 3475** for more information

TIMBER / FINISH

Scotia TIMBER / FINISH CODE SIZE (mm) 21 x 15 x 2400 30 PINE TM735

|                 | Scoti  | a              |      |
|-----------------|--------|----------------|------|
| TIMBER / FINISH | CODE   | SIZE (mm)      | QTY. |
| LT HARDWOOD     | RTM868 | 15 x 15 x 2400 | 8    |
| LT HARDWOOD     | RTM869 | 18 x 18 x 2400 | 35   |
| LT HARDWOOD     | RTM870 | 21 x 21 x 2400 | 8    |
|                 |        |                |      |

| ~ |                 | Scotia      | L              |      |
|---|-----------------|-------------|----------------|------|
|   | TIMBER / FINISH | CODE        | SIZE (mm)      | QTY. |
|   | PRIMED          | TM731PRIMED | 15 x 15 x 2400 | 10   |
|   | PRIMED          | TM732PRIMED | 18 x 18 x 2400 | 10   |
| Ť | PRIMED          | TM733PRIMED | 21 x 21 x 2400 | 10   |