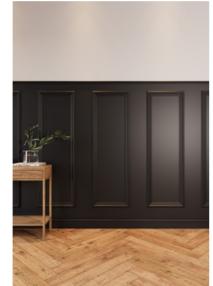

# Create a naturally stylish hallway

## • Decorative • Stripwood • Architrave • Skirting

A simple pairing of decorative mouldings and stripwood can add a luxurious feel, lifting a space with graceful charm. The wall panelling creates interest and detail, giving a room an effortlessly chic look and feel.

Click to see how to get this look...

We're here to help you Our team of advisors are there to help and give you peace of mind. freephone 0800 085 3475