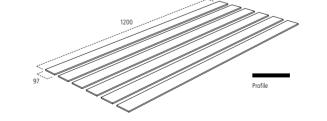

# Shaker Wall Kit (WPKT3)

NEW

# MDF Wall Kit (WPKT4)

Our Shaker Wall Kit contains six 1.2m MDF strips. This classic style has become a modern staple. Offering a sense of depth and interest to any wall. Equally at home in a period home or a new build, this style can add character to any room. Each kit covers approximately 1.2m<sup>2</sup>, purchase multiple kits to cover the area you need.

#### Each kit contains:

- 6 x 1.2m MDF Strips (63mm x 9mm)
- All products unfinished MDF

Our MDF wall kit contains six 1.2m MDF strips. These are slightly wider than the shaker kit. Offering a more rectangular wainscot style. It can also be paired with your decorative moulding of choice to fill out the panels. Allowing you to addi your own character to the space. Each kit covers approximately 1.2m<sup>2</sup>, purchase multiple kits to cover the area you need.