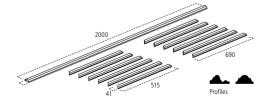

#### Each kit contains:

- 1 x 2m Decorative Dado
- 6 x 515mm Decorative Mouldings (pre-mitered)
- 6 x 690mm Decorative Mouldings (pre-mitered)
- All products unfinished Pine

Our Modern Wall Kit contains pre-cut slats with a decorative capping moulding. Ready to be fitted onto the wall straight out of the pack. Once painted it will offer a finished, clean look to any room. Each kit spans a width of 2 metres, purchase multiple kits for larger widths.