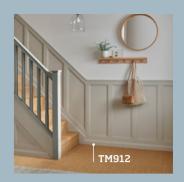

# Create a naturally stylish hallway

## • Decorative • Stripwood • Architrave • Skirting

A simple pairing of decorative mouldings and stripwood can add a luxurious feel, lifting a space with graceful charm. The wall panelling creates interest and detail, giving a room an effortlessly chic look and feel.

Click to see how to get this look...

We're here to help you Our team of advisors are there to help and give you peace of mind. freephone 0800 085 3475