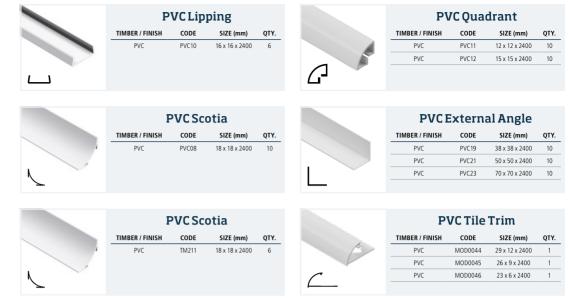

# **Aluminium & PVC**

|    | РУСОВ |  |
|----|-------|--|
|    |       |  |
| S. |       |  |

| Alur            | niniur | n Angle        |      | H               | PVC Ar | ıgle    |
|-----------------|--------|----------------|------|-----------------|--------|---------|
| TIMBER / FINISH | CODE   | SIZE (mm)      | QTY. | TIMBER / FINISH | CODE   | SIZE    |
| ALUMINIUM       | AL01   | 12 x 12 x 2400 | 6    | PVC             | PVC07  | 18 x 18 |
| ALUMINIUM       | AL02   | 18 x 18 x 2400 | 6    |                 |        |         |
| ALUMINIUM       | AL03   | 25 x 25 x 2400 | 6    |                 |        |         |
|                 | PVC A  | ngle           |      | Р               | VC Lip | ning    |
|                 |        | -              |      |                 |        |         |
| TIMBER / FINISH | CODE   | SIZE (mm)      | QTY. | TIMBER / FINISH | CODE   | SIZE    |
| PVC             | PVC01  | 12 x 12 x 2400 | 10   | PVC             | PVC05  | 16 x 5  |
| PVC             | PVC02  | 18 x 18 x 2400 | 10   |                 |        |         |
|                 |        |                |      |                 |        |         |

**PVC** Lipping SIZE (mm) CODE QTY. PVC05 16 x 5 x 2400 10

OTY.

#### **PVC** Lipping TIMBER / FINISH CODE SIZE (mm) OTY. 25 x 5 x 2400 PVC PVC06 10

**PVCT** Section TIMBER / FINISH CODE SIZE (mm) QTY. 18 x 12 x 2400 PVC09 6 T

|   | <b>PVC Angle Black</b> |       |                |      |
|---|------------------------|-------|----------------|------|
|   | TIMBER / FINISH        | CODE  | SIZE (mm)      | QTY. |
|   | PVC                    | PVC14 | 12 x 12 x 2400 | 10   |
|   | PVC                    | PVC15 | 18 x 18 x 2400 | 10   |
| - | PVC                    | PVC16 | 25 x 25 x 2400 | 10   |
|   | PVC                    | PVC18 | 32 x 32 x 2400 | 10   |
|   | PVC                    | PVC20 | 38 x 38 x 2400 | 10   |
|   | PVC                    | PVC22 | 50 x 50 x 2400 | 10   |
|   | PVC                    | PVC24 | 70 x 70 x 2400 | 10   |