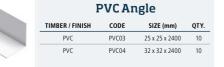

# **Aluminium & PVC**

|    | РУСОВ |  |
|----|-------|--|
|    |       |  |
| S. |       |  |

| Alur            | niniur | n Angle        |      | H               | PVC Ar | ıgle    |
|-----------------|--------|----------------|------|-----------------|--------|---------|
| TIMBER / FINISH | CODE   | SIZE (mm)      | QTY. | TIMBER / FINISH | CODE   | SIZE    |
| ALUMINIUM       | AL01   | 12 x 12 x 2400 | 6    | PVC             | PVC07  | 18 x 18 |
| ALUMINIUM       | AL02   | 18 x 18 x 2400 | 6    |                 |        |         |
| ALUMINIUM       | AL03   | 25 x 25 x 2400 | 6    |                 |        |         |
|                 | PVC A  | ngle           |      | Р               | VC Lip | ning    |
|                 |        | -              |      |                 |        |         |
| TIMBER / FINISH | CODE   | SIZE (mm)      | QTY. | TIMBER / FINISH | CODE   | SIZE    |
| PVC             | PVC01  | 12 x 12 x 2400 | 10   | PVC             | PVC05  | 16 x 5  |
| PVC             | PVC02  | 18 x 18 x 2400 | 10   |                 |        |         |
|                 |        |                |      |                 |        |         |