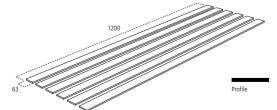

# MDF Wall Kit (WPKT4)

Our Shaker Wall Kit contains six 1.2m MDF strips. This classic style has become a modern staple. Offering a sense of depth and interest to any wall. Equally at home in a period home or a new build, this style can add character to any room. Each kit covers approximately 1.2m<sup>2</sup>, purchase multiple kits to cover the area you need.

#### Each kit contains:

- 6 x 1.2m MDF Strips (63mm x 9mm)
- All products unfinished MDF

Our MDF wall kit contains six 1.2m MDF strips. These are slightly wider than the shaker kit. Offering a more rectangular wainscot style. It can also be paired with your decorative moulding of choice to fill out the panels. Allowing you to addi your own character to the space. Each kit covers approximately 1.2m<sup>2</sup>, purchase multiple kits to cover the area you need.