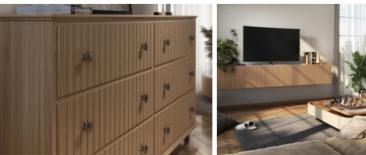

# Try Tongue and Groove for country charm

### • Cladding • Skirting • Covers

Click to see how to get this look ....

This timeless look complements any room, giving your home the classic look and feel of the countryside. The tongue and groove is a beautiful, subtle detail to add depth and interest to a bathroom, creating a stunning final look.