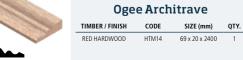

# Create a naturally stylish hallway

## • Decorative • Stripwood • Architrave • Skirting

A simple pairing of decorative mouldings and stripwood can add a luxurious feel, lifting a space with graceful charm. The wall panelling creates interest and detail, giving a room an effortlessly chic look and feel.

Click to see how to get this look...

We're here to help you Our team of advisors are there to help and give you peace of mind. freephone 0800 085 3475