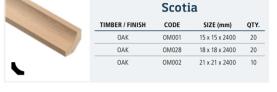

# Scotia

Scotia

SIZE (mm)

9 x 9 x 2400

12 x 12 x 2400

15 x 15 x 2400

SIZE (mm)

18 x 18 x 2400

21 x 21 x 2400

30 x 30 x 2400

SIZE (mm)

42 x 14 x 2400 10

OTY.

50

30

10

QTY.

10

10

QTY.

QTY.

CODE

TM729

TM730

TM731

Scotia

CODE

TM732

TM733

TM978

Scotia CODE

TM734

TIMBER / FINISH

PINE

PINF

PINE

TIMBER / FINISH

PINE

PINF

PINE