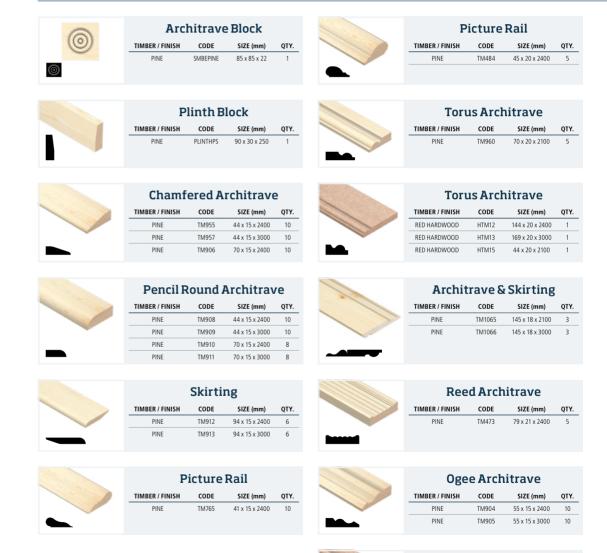

Angle      |      |
|-----------------|---------|----------------|------|
| TIMBER / FINISH | CODE    | SIZE (mm)      | QTY. |
| OAK             | OM013   | 18 x 18 x 2400 | 10   |
| OAK             | OM014   | 21 x21 x 2400  | 10   |
| OAK             | OM033   | 27 x 27 x 2400 | 10   |
| OAK             | OM015   | 35 x 35 x 2400 | 6    |

| <b>Cushion Corner Angle</b> |             |                |  |  |  |
|-----------------------------|-------------|----------------|--|--|--|
| TIMBER / FINISH             | CODE        | SIZE (mm)      |  |  |  |
| PRIMED                      | TM502PRIMED | 20 x 20 x 2400 |  |  |  |







TIMBER / FINISH CODE SIZE (mm) OTY. PINF TM640 18 x 18 x 2400 30

OTY.

20



| Architrave & Skirting |
|-----------------------|
|-----------------------|









# **Covers & Coving**

The range of timber covers and coving available at Cheshire Mouldings not only varies in size but also design and timber. Whether you are looking for a simple design or something that stands out, we have the perfect timber coving or cover for you. Designs include half round, twice round, hockey stick, D mould and more.



|