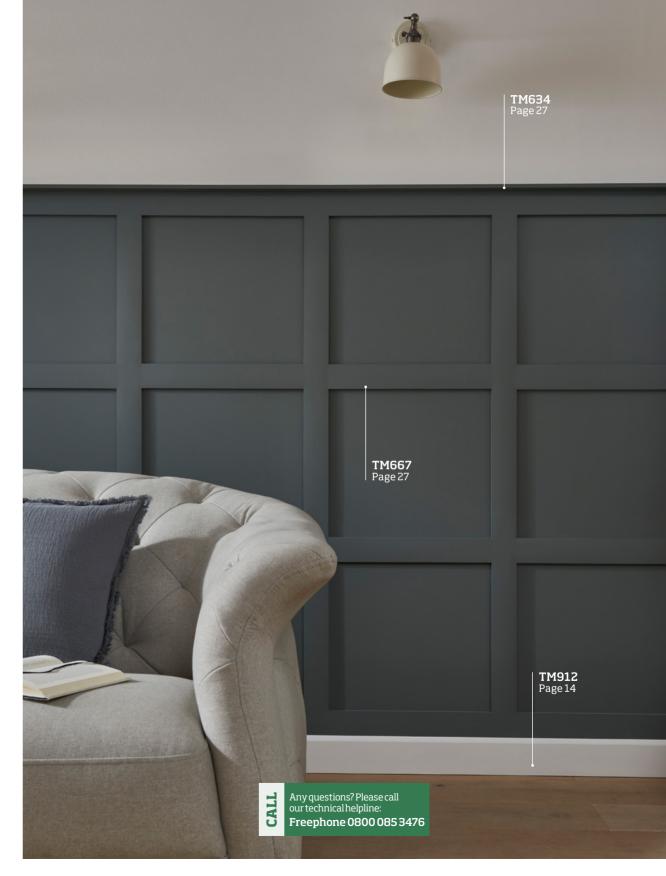

00 | 10   |
|   | PRIMED          | TM732PRIMED | 18 x 18 x 2400 | 10   |
| Ť | PRIMED          | TM733PRIMED | 21 x 21 x 2400 | 10   |

# Stripwood







PSE Clear Pine 9mm SIZE (mm) QTY. 9 x 68 x 2400 10

SIZE (mm)

OTY.

30

30

| PSE Clear Pine 12mm |       |                |      |  |  |  |  |
|---------------------|-------|----------------|------|--|--|--|--|
| TIMBER / FINISH     | CODE  | SIZE (mm)      | QTY. |  |  |  |  |
| PINE                | TM636 | 12 x 21 x 2400 | 10   |  |  |  |  |
| PINE                | TM632 | 12 x 34 x 2400 | 10   |  |  |  |  |
| PINE                | TM633 | 12 x 44 x 2400 | 10   |  |  |  |  |
|                     |       |                |      |  |  |  |  |

PSE Clear Pine 15mm SIZE (mm) OTY. 15 x 21 x 2400 10 15 x 32 x 2400 20 15 x 44 x 2400 10



|                                         | Timber / Finish     CODe     SiZe (mm)       RED HARDWOOD     HTM01     20 x 44 x 3600       RED HARDWOOD     HTM02     20 x 69 x 3600       RED HARDWOOD     HTM03     20 x 95 x 3600                                                     | QTY.<br>1<br>1 | PSE Light Hardwood Square       TIMBER / FINISH     CODE     SIZE (mm)     QTY.       LT HARDWOOD     RTM849     6 x 6 x 2400     35       LT HARDWOOD     RTM866     9 x 9 x 2400     35       LT HARDWOOD     RTM867     12 x 12 x 2400     35 |                  | PSE Light Hardwood 6mm       TIMBER / FINISH     CODE     SIZE (mm)     QTY.       LT HARDWOOD     RTM853     6 x 25 x 2400     35       LT HARDWOOD     RTM854     6 x 34 x 2400     35       LT HARDWOOD     RTM855     6 x 46 x 2400     35