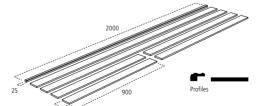

# Modern Wall Kit (WPKT2)

Our Dado Wall Kits contain pre-mitred decorative mouldings. Ready to go straight on the wall. Saving you time and preventing unnecessary waste. Offering a bold timeless look in a quick and easy way. Each kit spans a width of 2 metres, purchase multiple kits for larger widths.

#### Each kit contains:

- 1 x 2m Decorative Dado
- 6 x 515mm Decorative Mouldings (pre-mitered)
- 6 x 690mm Decorative Mouldings (pre-mitered)
- All products unfinished Pine

Our Modern Wall Kit contains pre-cut slats with a decorative capping moulding. Ready to be fitted onto the wall straight out of the pack. Once painted it will offer a finished, clean look to any room. Each kit spans a width of 2 metres, purchase multiple kits for larger widths.