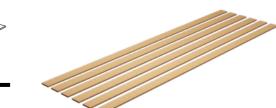

# MDF Wall Kit (WPKT4)

Our Shaker Wall Kit contains six 1.2m MDF strips. This classic style has become a modern staple. Offering a sense of depth and interest to any wall. Equally at home in a period home or a new build, this style can add character to any room. Each kit covers approximately 1.2m<sup>2</sup>, purchase multiple kits to cover the area you need.

#### Each kit contains:

- 6 x 1.2m MDF Strips (63mm x 9mm)
- All products unfinished MDF

Our MDF wall kit contains six 1.2m MDF strips. These are slightly wider than the shaker kit. Offering a more rectangular wainscot style. It can also be paired with your decorative moulding of choice to fill out the panels. Allowing you to addi your own character to the space. Each kit covers approximately 1.2m<sup>2</sup>, purchase multiple kits to cover the area you need.