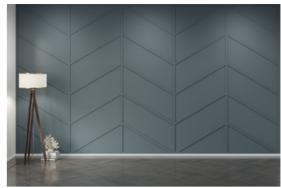

# Modern Wall Kit (WPKT2)

Our Dado Wall Kits contain pre-mitred decorative mouldings. Ready to go straight on the wall. Saving you time and preventing unnecessary waste. Offering a bold timeless look in a quick and easy way. Each kit spans a width of 2 metres, purchase multiple kits for larger widths.

#### Each kit contains:

- 1 x 2m Decorative Dado
- 6 x 515mm Decorative Mouldings (pre-mitered)
- 6 x 690mm Decorative Mouldings (pre-mitered)
- All products unfinished Pine

Our Modern Wall Kit contains pre-cut slats with a decorative capping moulding. Ready to be fitted onto the wall straight out of the pack. Once painted it will offer a finished, clean look to any room. Each kit spans a width of 2 metres, purchase multiple kits for larger widths.

#### Each kit contains:

- 1 x 2m Decorative Capping Moulding
- 2 x 2m Horizontal Slats
- 4 x 900mm Vertical Slats
- All products unfinished MDF

|  | CALL | Any questions? Please call<br>our technical helpline:<br>Freephone 0800 085 3476 |
|--|------|----------------------------------------------------------------------------------|
|--|------|----------------------------------------------------------------------------------|