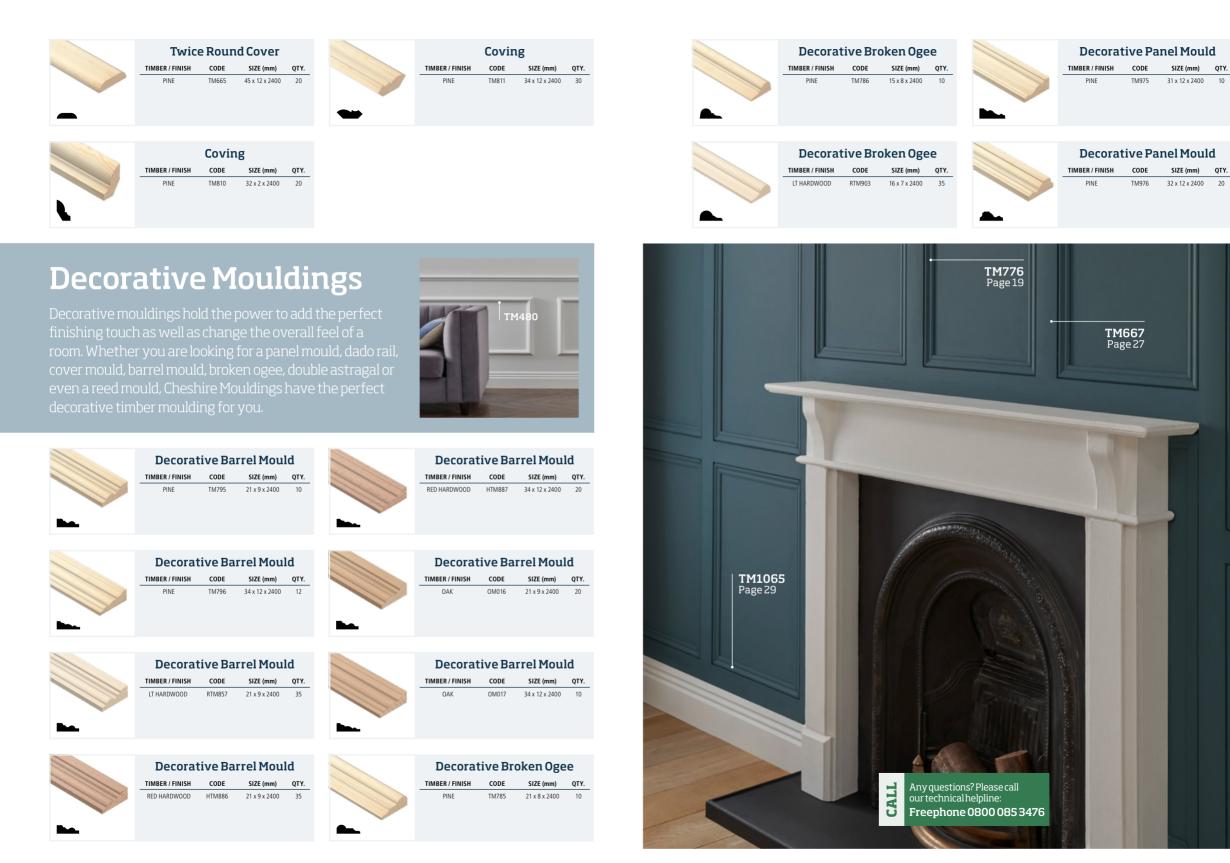

# **Covers & Coving**

The range of timber covers and coving available at Cheshire Mouldings not only varies in size but also design and timber. Whether you are looking for a simple design or something that stands out, we have the perfect timber coving or cover for you. Designs include half round, twice round, hockey stick, D mould and more.

## **Miscellaneous**

Whether you are looking for door stops, door drips, matchings, architrave blocks or even mopstick we can help. Available in various timbers including light hardwood, pine, red hardwood and oak you can easily stain, paint or varnish the moulding to suit your current décor and your individual taste.