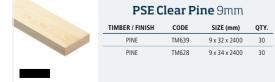

# Stripwood

PSE Clear Pine 9mm SIZE (mm) QTY. 9 x 68 x 2400 10

SIZE (mm)

OTY.

30

30

| PSE Clear Pine 12mm |       |                |      |  |  |  |  |
|---------------------|-------|----------------|------|--|--|--|--|
| TIMBER / FINISH     | CODE  | SIZE (mm)      | QTY. |  |  |  |  |
| PINE                | TM636 | 12 x 21 x 2400 | 10   |  |  |  |  |
| PINE                | TM632 | 12 x 34 x 2400 | 10   |  |  |  |  |
| PINE                | TM633 | 12 x 44 x 2400 | 10   |  |  |  |  |
|                     |       |                |      |  |  |  |  |

PSE Clear Pine 15mm SIZE (mm) OTY. 15 x 21 x 2400 10 15 x 32 x 2400 20 15 x 44 x 2400 10

|                                         | Timber / Finish     CODe     SiZe (mm)       RED HARDWOOD     HTM01     20 x 44 x 3600       RED HARDWOOD     HTM02     20 x 69 x 3600       RED HARDWOOD     HTM03     20 x 95 x 3600                                                     | QTY.<br>1<br>1 | PSE Light Hardwood Square       TIMBER / FINISH     CODE     SIZE (mm)     QTY.       LT HARDWOOD     RTM849     6 x 6 x 2400     35       LT HARDWOOD     RTM866     9 x 9 x 2400     35       LT HARDWOOD     RTM867     12 x 12 x 2400     35 |                  | PSE Light Hardwood 6mm       TIMBER / FINISH     CODE     SIZE (mm)     QTY.       LT HARDWOOD     RTM853     6 x 25 x 2400     35       LT HARDWOOD     RTM854     6 x 34 x 2400     35       LT HARDWOOD     RTM855     6 x 46 x 2400     35 |
|-----------------------------------------|--------------------------------------------------------------------------------------------------------------------------------------------------------------------------------------------------------------------------------------------|----------------|--------------------------------------------------------------------------------------------------------------------------------------------------------------------------------------------------------------------------------------------------|------------------|------------------------------------------------------------------------------------------------------------------------------------------------------------------------------------------------------------------------------------------------|
| <b>TM639</b><br>Page 27                 | Timber / Finish     code     Size (mm)       RED HARDWOOD     HTM04     20 x 119 x 3600       RED HARDWOOD     HTM05     20 x 114 x 3600       RED HARDWOOD     HTM05     20 x 169 x 3600       RED HARDWOOD     HTM05     20 x 169 x 3600 | QTY.<br>1<br>1 | DESELight Hardwood 6mm       TIMBER / FINISH     CODE     SIZE (mm)     QTY.       LT HARDWOOD     RTM850     6 x 12 x 2400     35       LT HARDWOOD     RTM851     6 x 18 x 2400     35       LT HARDWOOD     RTM852     6 x 21 x 2400     35   |                  | Size (mm)     QTY.       TIMBER / FINISH     CODE     SIZE (mm)     QTY.       LT HARDWOOD     RTM900     9 x 21 x 2400     25                                                                                                                 |
|                                         | TIMBER / FINISH     CODE     SIZE (mm)       RED HARDWOOD     HTM07     20 x 194 x 3600       RED HARDWOOD     HTM08     20 x 219 x 2400                                                                                                   | QTY.           |                                                                                                                                                                                                                                                  | L TMCC7          |                                                                                                                                                                                                                                                |
|                                         | TIMBER / FINISH     CODE     SIZE (mm)       RED HARDWOOD     HTM09     44 x 69 x 2400       RED HARDWOOD     HTM11     44 x 94 x 2400                                                                                                     | <b>QTY.</b>    |                                                                                                                                                                                                                                                  | TM667<br>Page 27 |                                                                                                                                                                                                                                                |
|                                         | TIMBER / FINISH CODE SIZE (mm)   RED HARDWOOD HTM879 6 x 25 x 2400                                                                                                                                                                         | QTY.           |                                                                                                                                                                                                                                                  |                  |                                                                                                                                                                                                                                                |
|                                         | TIMBER / FINISH CODE SIZE (mm)   RED HARDWOOD HTM877 8 x 45 x 2400                                                                                                                                                                         | QTY.           |                                                                                                                                                                                                                                                  |                  |                                                                                                                                                                                                                                                |
|                                         | TIMBER / FINISH     CODE     SIZE (mm)       RED HARDWOOD     HTM878     9 x 18 x 2400                                                                                                                                                     | QTY.           |                                                                                                                                                                                                                                                  | 1 10005          |                                                                                                                                                                                                                                                |
| Any questio<br>our technica<br>Freephon | ns? Please call<br>1 helpline:<br><b>e 0800 085 3476</b>                                                                                                                                                                                   |                |                                                                                                                                                                                                                                                  |                  |                                                                                                                                                                                                                                                |