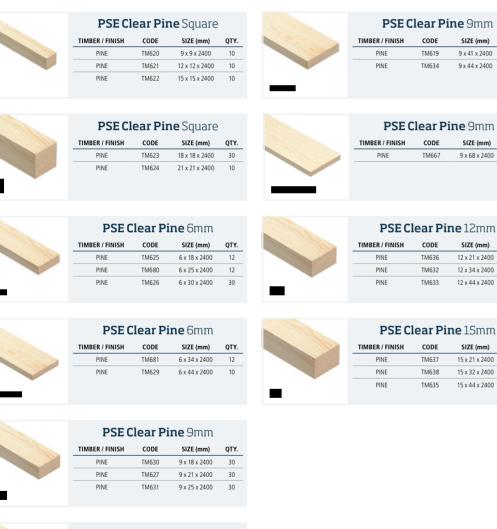

# Stripwood

PSE Clear Pine 9mm SIZE (mm) QTY. 9 x 68 x 2400 10

SIZE (mm)

OTY.

30

30

| PSE Clear Pine 12mm |       |                |      |  |  |  |  |
|---------------------|-------|----------------|------|--|--|--|--|
| TIMBER / FINISH     | CODE  | SIZE (mm)      | QTY. |  |  |  |  |
| PINE                | TM636 | 12 x 21 x 2400 | 10   |  |  |  |  |
| PINE                | TM632 | 12 x 34 x 2400 | 10   |  |  |  |  |
| PINE                | TM633 | 12 x 44 x 2400 | 10   |  |  |  |  |
|                     |       |                |      |  |  |  |  |

PSE Clear Pine 15mm SIZE (mm) OTY. 15 x 21 x 2400 10 15 x 32 x 2400 20 15 x 44 x 2400 10

|                                         | Timber / Finish     CODe     SiZe (mm)       RED HARDWOOD     HTM01     20 x 44 x 3600       RED HARDWOOD     HTM02     20 x 69 x 3600       RED HARDWOOD     HTM03     20 x 95 x 3600                                                     | QTY.<br>1<br>1 | PSE Light Hardwood Square       TIMBER / FINISH     CODE     SIZE (mm)     QTY.       LT HARDWOOD     RTM849     6 x 6 x 2400     35       LT HARDWOOD     RTM866     9 x 9 x 2400     35       LT HARDWOOD     RTM867     12 x 12 x 2400     35 |                  | PSE Light Hardwood 6mm       TIMBER / FINISH     CODE     SIZE (mm)     QTY.       LT HARDWOOD     RTM853     6 x 25 x 2400     35       LT HARDWOOD     RTM854     6 x 34 x 2400     35       LT HARDWOOD     RTM855     6 x 46 x 2400     35 |
|-----------------------------------------|--------------------------------------------------------------------------------------------------------------------------------------------------------------------------------------------------------------------------------------------|----------------|--------------------------------------------------------------------------------------------------------------------------------------------------------------------------------------------------------------------------------------------------|------------------|------------------------------------------------------------------------------------------------------------------------------------------------------------------------------------------------------------------------------------------------|
| <b>TM639</b><br>Page 27                 | Timber / Finish     code     Size (mm)       RED HARDWOOD     HTM04     20 x 119 x 3600       RED HARDWOOD     HTM05     20 x 114 x 3600       RED HARDWOOD     HTM05     20 x 169 x 3600       RED HARDWOOD     HTM05     20 x 169 x 3600 | QTY.<br>1<br>1 | DESELight Hardwood 6mm       TIMBER / FINISH     CODE     SIZE (mm)     QTY.       LT HARDWOOD     RTM850     6 x 12 x 2400     35       LT HARDWOOD     RTM851     6 x 18 x 2400     35       LT HARDWOOD     RTM852     6 x 21 x 2400     35   |                  | Size (mm)     QTY.       TIMBER / FINISH     CODE     SIZE (mm)     QTY.       LT HARDWOOD     RTM900     9 x 21 x 2400     25                                                                                                                 |
|                                         | TIMBER / FINISH     CODE     SIZE (mm)       RED HARDWOOD     HTM07     20 x 194 x 3600       RED HARDWOOD     HTM08     20 x 219 x 2400                                                                                                   | QTY.           |                                                                                                                                                                                                                                                  | L TMCC7          |                                                                                                                                                                                                                                                |
|                                         | TIMBER / FINISH     CODE     SIZE (mm)       RED HARDWOOD     HTM09     44 x 69 x 2400       RED HARDWOOD     HTM11     44 x 94 x 2400                                                                                                     | <b>QTY.</b>    |                                                                                                                                                                                                                                                  | TM667<br>Page 27 |                                                                                                                                                                                                                                                |
|                                         | TIMBER / FINISH CODE SIZE (mm)   RED HARDWOOD HTM879 6 x 25 x 2400                                                                                                                                                                         | QTY.           |                                                                                                                                                                                                                                                  |                  |                                                                                                                                                                                                                                                |
|                                         | TIMBER / FINISH CODE SIZE (mm)   RED HARDWOOD HTM877 8 x 45 x 2400                                                                                                                                                                         | QTY.           |                                                                                                                                                                                                                                                  |                  |                                                                                                                                                                                                                                                |
|                                         | TIMBER / FINISH     CODE     SIZE (mm)       RED HARDWOOD     HTM878     9 x 18 x 2400                                                                                                                                                     | QTY.           |                                                                                                                                                                                                                                                  | 1 10005          |                                                                                                                                                                                                                                                |
| Any questio<br>our technica<br>Freephon | ns? Please call<br>1 helpline:<br><b>e 0800 085 3476</b>                                                                                                                                                                                   |                |                                                                                                                                                                                                                                                  |                  |                                                                                                                                                                                                                                                |