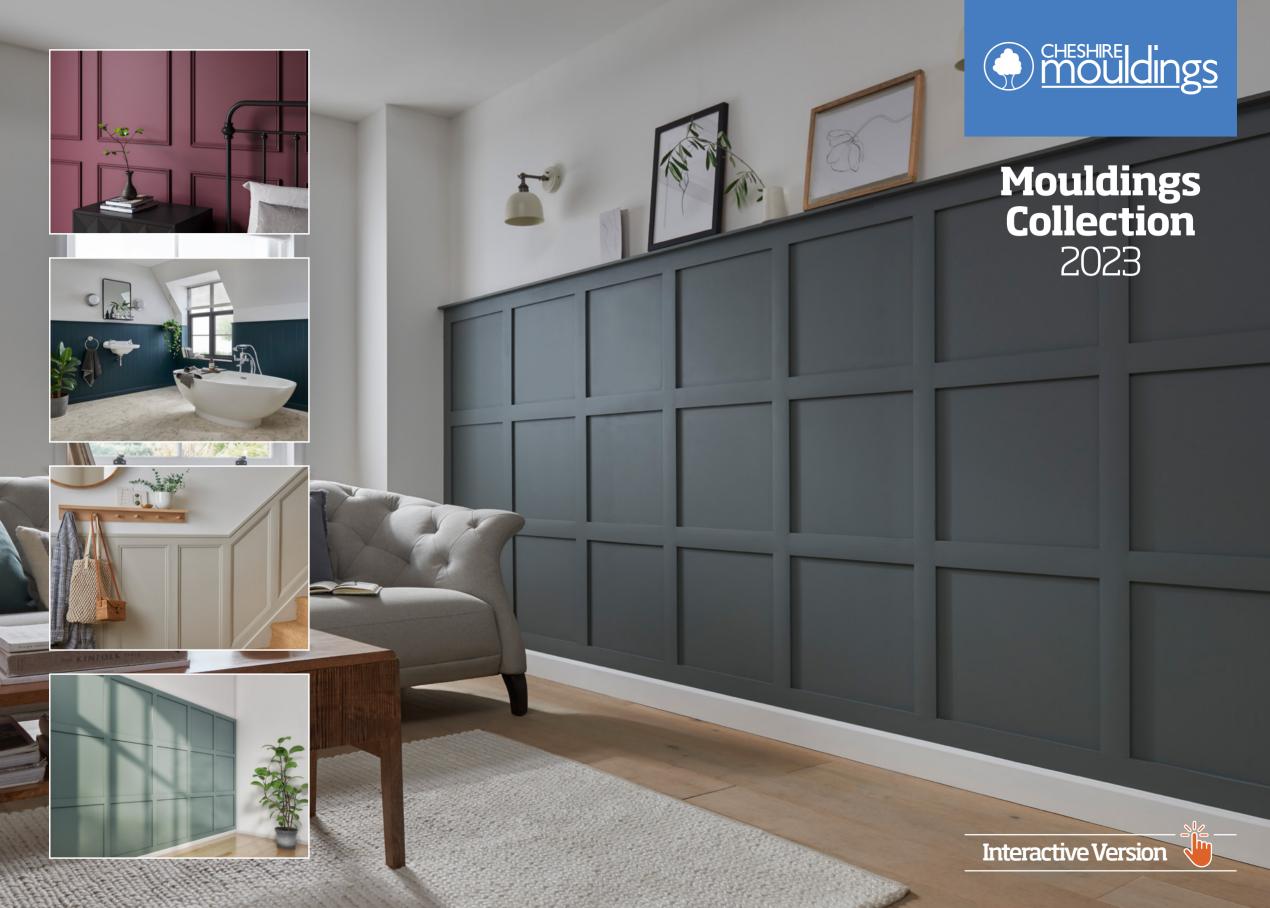

# Welcome to our new **Mouldings Collection**

Our gorgeous wooden mouldings are of the highest quality and elegance, enhancing the natural beauty of your home. From tasteful, decorative railings to skirting and architrave, we offer anything that you could need to transform your room. Whether it is architrave and skirting to hide those little gaps between walls, door frames or floors, or coving to soften the square edges of a room or simply for decorative use you will find everything you need.

In line with our commitment to quality, we only provide products that are made from the finest quality timber and have been responsibly sourced. This includes a range of timber mouldings carefully sculpted from top timbers such as pine, oak, light hardwood and red hardwood. We also provide a number of products created from contemporary non-timber materials including aluminium and PVC.

We have a whole host of choices available so you can create a living space that truly embodies your personal style and taste, making your home unique to you.

| Angles                | <u>Scotia</u>                  |
|-----------------------|--------------------------------|
| Architrave & Skirting | <u>Stripwood</u>               |
| Covers & Coving       | Large Section Primed Mouldings |
| <u>Decorative</u>     | <u>Miscellaneous</u>           |
| Dowel                 | <u>Aluminium &amp; PVC</u>     |
| <u>Glass Bead</u>     | <u>Wall Panel Kits</u>         |
| <u>Quadrant</u>       |                                |