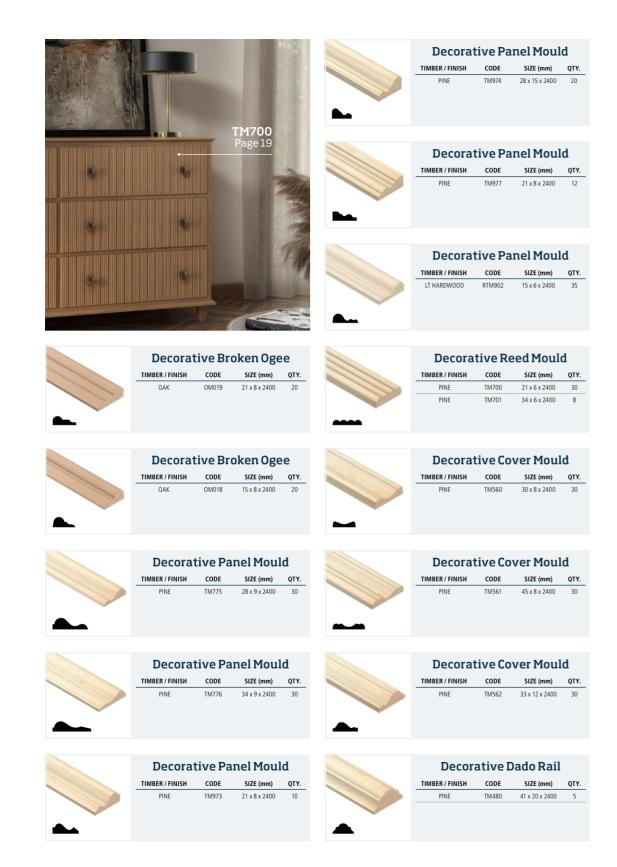

## **Miscellaneous**

Whether you are looking for door stops, door drips, matchings, architrave blocks or even mopstick we can help. Available in various timbers including light hardwood, pine, red hardwood and oak you can easily stain, paint or varnish the moulding to suit your current décor and your individual taste.