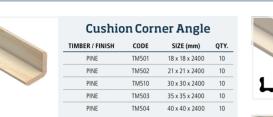

IT HARDWOOD

IT HARDWOOD

**NEW Mouldings** 

**Imagery Available** 

Call us on 0800 085 3475

for more information

| L |  |
|---|--|

| Cushic          | on Corr | ner Angle      |      |
|-----------------|---------|----------------|------|
| TIMBER / FINISH | CODE    | SIZE (mm)      | QTY. |
| OAK             | OM013   | 18 x 18 x 2400 | 10   |
| OAK             | OM014   | 21 x21 x 2400  | 10   |
| OAK             | OM033   | 27 x 27 x 2400 | 10   |
| OAK             | OM015   | 35 x 35 x 2400 | 6    |