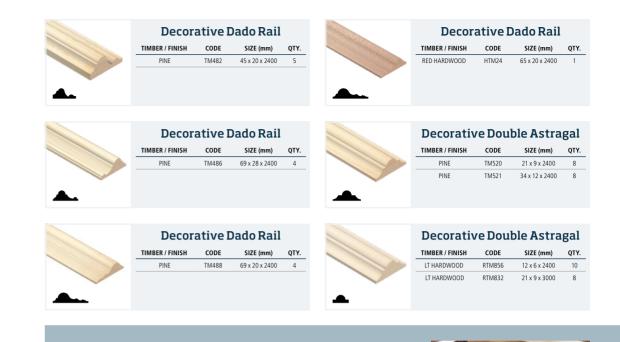

## **Miscellaneous**

Whether you are looking for door stops, door drips, matchings, architrave blocks or even mopstick we can help. Available in various timbers including light hardwood, pine, red hardwood and oak you can easily stain, paint or varnish the moulding to suit your current décor and your individual taste.