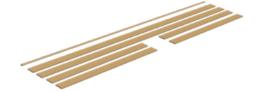

# Modern Wall Kit (WPKT2)

Our Dado Wall Kits contain pre-mitred decorative mouldings. Ready to go straight on the wall. Saving you time and preventing unnecessary waste. Offering a bold timeless look in a quick and easy way. Each kit spans a width of 2 metres, purchase multiple kits for larger widths.

#### Each kit contains:

- 1 x 2m Decorative Dado
- 6 x 515mm Decorative Mouldings (pre-mitered)
- 6 x 690mm Decorative Mouldings (pre-mitered)
- All products unfinished Pine

Our Modern Wall Kit contains pre-cut slats with a decorative capping moulding. Ready to be fitted onto the wall straight out of the pack. Once painted it will offer a finished, clean look to any room. Each kit spans a width of 2 metres, purchase multiple kits for larger widths.