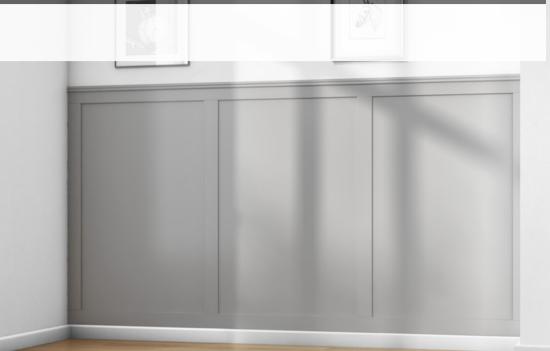

# Modern Wall Kit (WPKT2)

Our Dado Wall Kits contain pre-mitred decorative mouldings. Ready to go straight on the wall. Saving you time and preventing unnecessary waste. Offering a bold timeless look in a quick and easy way. Each kit spans a width of 2 metres, purchase multiple kits for larger widths.

#### Each kit contains:

- 1 x 2m Decorative Dado
- 6 x 515mm Decorative Mouldings (pre-mitered)
- 6 x 690mm Decorative Mouldings (pre-mitered)
- All products unfinished Pine

Our Modern Wall Kit contains pre-cut slats with a decorative capping moulding. Ready to be fitted onto the wall straight out of the pack. Once painted it will offer a finished, clean look to any room. Each kit spans a width of 2 metres, purchase multiple kits for larger widths.