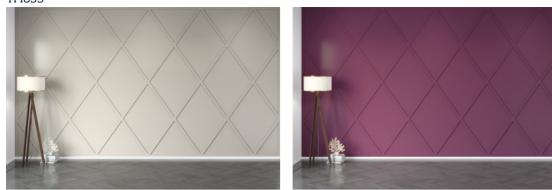

# Dado Wall Kit (WPKT1)

# Modern Wall Kit (WPKT2)

Our Dado Wall Kits contain pre-mitred decorative mouldings. Ready to go straight on the wall. Saving you time and preventing unnecessary waste. Offering a bold timeless look in a quick and easy way. Each kit spans a width of 2 metres, purchase multiple kits for larger widths.

#### Each kit contains:

- 1 x 2m Decorative Dado
- 6 x 515mm Decorative Mouldings (pre-mitered)
- 6 x 690mm Decorative Mouldings (pre-mitered)
- All products unfinished Pine

Our Modern Wall Kit contains pre-cut slats with a decorative capping moulding. Ready to be fitted onto the wall straight out of the pack. Once painted it will offer a finished, clean look to any room. Each kit spans a width of 2 metres, purchase multiple kits for larger widths.