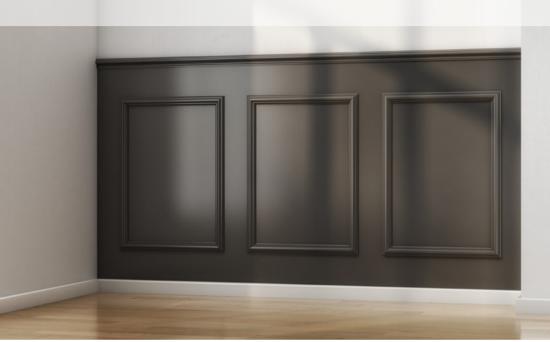

# Dado Wall Kit (WPKT1)

# Modern Wall Kit (WPKT2)

Our Dado Wall Kits contain pre-mitred decorative mouldings. Ready to go straight on the wall. Saving you time and preventing unnecessary waste. Offering a bold timeless look in a quick and easy way. Each kit spans a width of 2 metres, purchase multiple kits for larger widths.

#### Each kit contains:

- 1 x 2m Decorative Dado
- 6 x 515mm Decorative Mouldings (pre-mitered)
- 6 x 690mm Decorative Mouldings (pre-mitered)
- All products unfinished Pine

Our Modern Wall Kit contains pre-cut slats with a decorative capping moulding. Ready to be fitted onto the wall straight out of the pack. Once painted it will offer a finished, clean look to any room. Each kit spans a width of 2 metres, purchase multiple kits for larger widths.