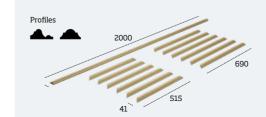

#### Kit contains: • 1 x 2m Decorative Dado

- 6 x 515mm Decorative Mouldings (pre-mitred) • 6 x 690mm Decorative
- Mouldings (pre-mitred)