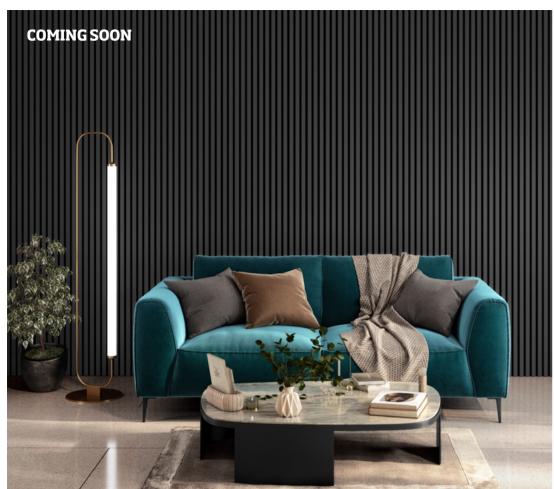

## Dark Grey Acoustic Slat Wall Panel

This popular Dark grey acoustic slat wall panel is the perfect solution to transform your room. Veneered on all three faces, this will create a stunning finish and also reduce noise levels.