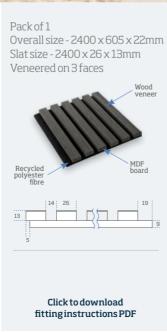

## Dark Grey Acoustic Slat Wall Panel

This popular Dark grey acoustic slat wall panel is the perfect solution to transform your room. Veneered on all three faces, this will create a stunning finish and also reduce noise levels.

Slat size - 2400 x 26 x 13mm Click to download fitting instructions PDF

coustic Slat Wall Panels

Pack of 1 Overall size - 2400 x 605 x 22mm Slat size - 2400 x 26 x 13mm Click to download fitting instructions PDF