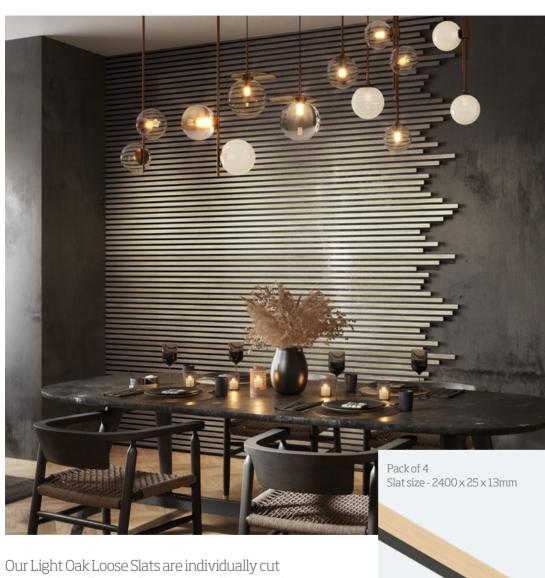

## Light Oak Loose Wall Slats (4 PACK)

Click to download fitting instructions PDF

Our Light Oak Loose Slats are individually cut to precision, allowing for easy installation and customisation. The loose slats can be arranged in a variety of patterns to create a unique look that fits your style. WPKT17