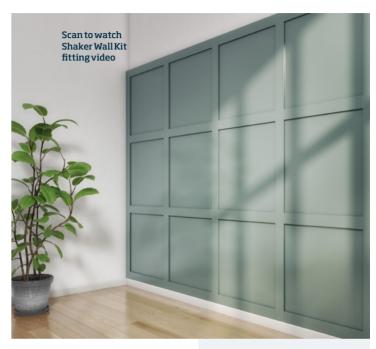

## Shaker Wall Panel Kit

Our Shaker Wall Kit contains six 1.2m MDF strips. This classic style has become a modern staple. Offering a sense of depth and interest to any wall. Equally at home in a period home or a new build, this style can add character to any room.