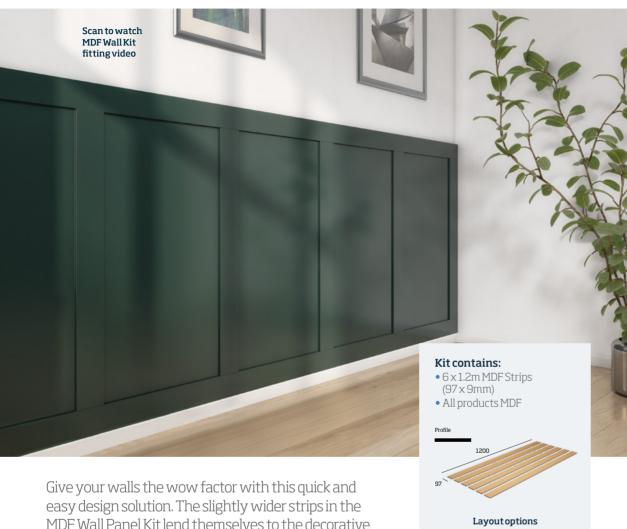

## Shaker Wall Panel Kit

Our Shaker Wall Kit contains six 1.2m MDF strips. This classic style has become a modern staple. Offering a sense of depth and interest to any wall. Equally at home in a period home or a new build, this style can add character to any room.

### **MDF** Wall Panel Kit

MDF Wall Panel Kit lend themselves to the decorative panelling popular in period homes. Add extra depth with inset panels and elaborate mouldings.