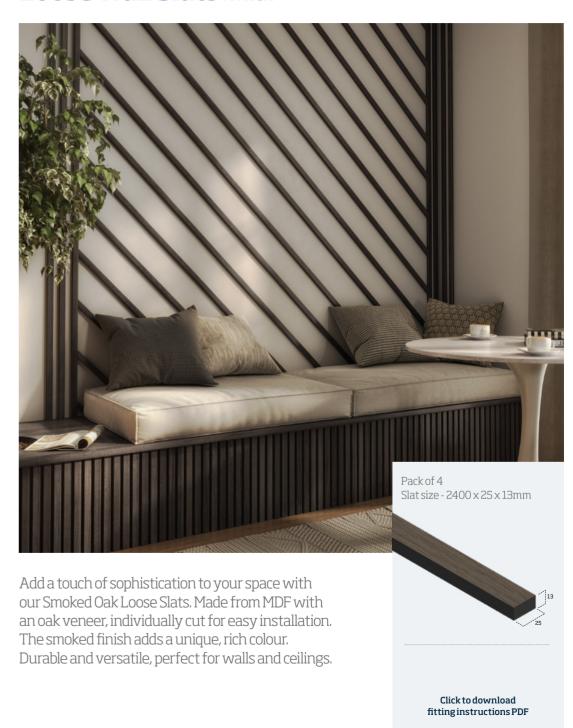

ing acoustic slat wall panels in Light Oak break and absorb sound waves to create a stunning and tranquil space for you to relax. Use them to accent different walls and let the warmth of natural wood bring a touch of elegance to any design scheme.

Slat size - 2400 x 26 x 13mm Click to download fitting instructions PDF

coustic Slat Wall Panels



## Walnut **Acoustic Slat** Wall Panel

Our acoustic slat wall panels in Walnut are a design classic - great for creating a touch of period glamour in modern homes. Keep the noise levels low with a high-level finish that helps to break up large spaces and quieten small rooms.



Pack of 1 Overall size - 2400 x 605 x 22mm Slat size - 2400 x 26 x 13mm Click to download fitting instructions PDF

#### WPKT16

## Smoked Oak Loose Wall Slats (4 PACK)



## Light Oak Loose Wall Slats (4 PACK)



Click to download fitting instructions PDF

Our Light Oak Loose Slats are individually cut to precision, allowing for easy installation and customisation. The loose slats can be arranged in a variety of patterns to create a unique look that fits your style. WPKT17

## Walnut Loose Wall Slats (4 PACK)





Whether you're looking to add a decorative accent to a wall or create a stunning feature on a ceiling, our Walnut Loose Slats are the perfect choice. With their beautiful finish and durable construction, they are sure to impress for years to come.

#### WPKT10

# Primed Picture Rail Shelf





Kit contains:

Our Primed Picture Rail Shelf is a versatile and stylish solution for adding character to your walls. It comes primed and ready to paint to