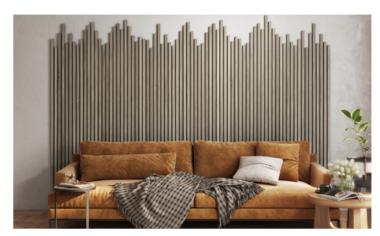

## Walnut Loose Wall Slats (4 PACK)

Whether you're looking to add a decorative accent to a wall or create a stunning feature on a ceiling, our Walnut Loose Slats are the perfect choice. With their beautiful finish and durable construction, they are sure to impress for years to come.