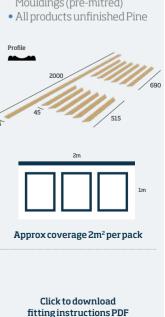

## **Dado** Wall Panel Kit

Scan to watch Dado Wall Kit fitting video

Our Dado Wall Kits contain pre-mitred decorative mouldings. Ready to go straight on the wall. Saving you time and preventing unnecessary waste. Offering a bold timeless look in a quick and easy way.

- 1 x 2m Decorative Dado
- 6 x 515mm Decorative Mouldings (pre-mitred)
- 6 x 690mm Decorative Mouldings (pre-mitred)
- All products unfinished Pine

Approx coverage 2m<sup>2</sup> per pack

Click to download fitting instructions PDF