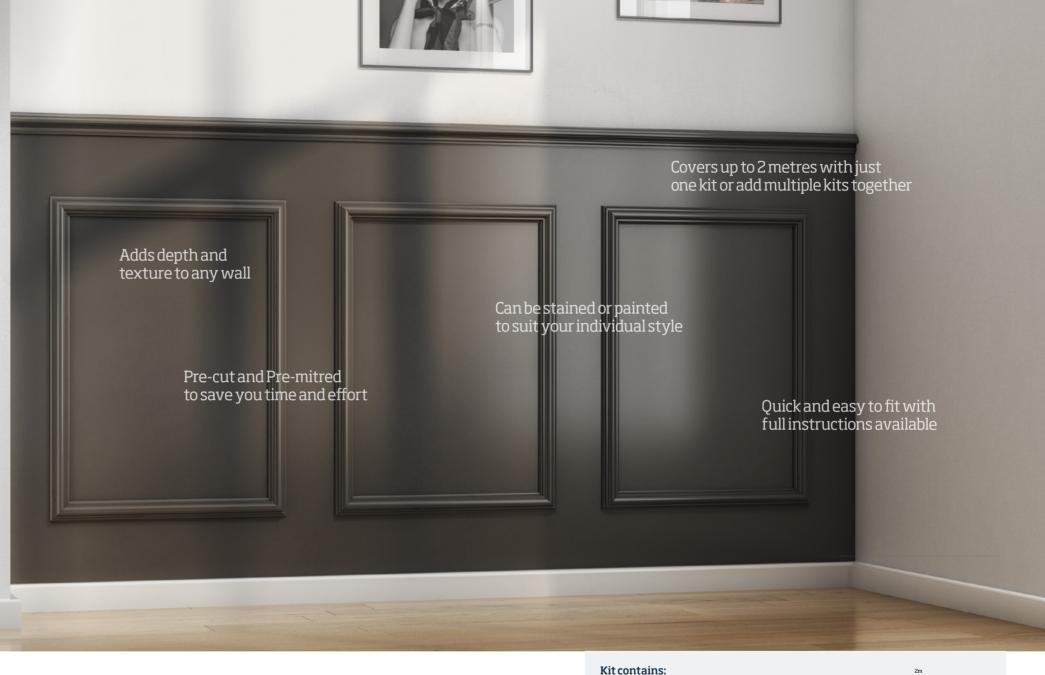

## Slim Dado Wall Panel Kit

The Slim Dado wall kit is a classic and easy-to-install solution for adding character to your walls. With pre-mitred panels, there's no need for cutting, saving you time and reducing waste. Made from unfinished Pine, the Slim Dado provides a seamless finish, making it perfect for any room in your home.

#### Kit contains: • 1 x 2m Decorative Dado

- 6 x 515mm Decorative Mouldings (pre-mitred) • 6 x 690mm Decorative
- Mouldings (pre-mitred)