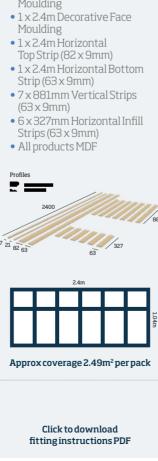

### **MDF** Wall Panel Kit

MDF Wall Panel Kit lend themselves to the decorative panelling popular in period homes. Add extra depth with inset panels and elaborate mouldings.

#### WPKT5