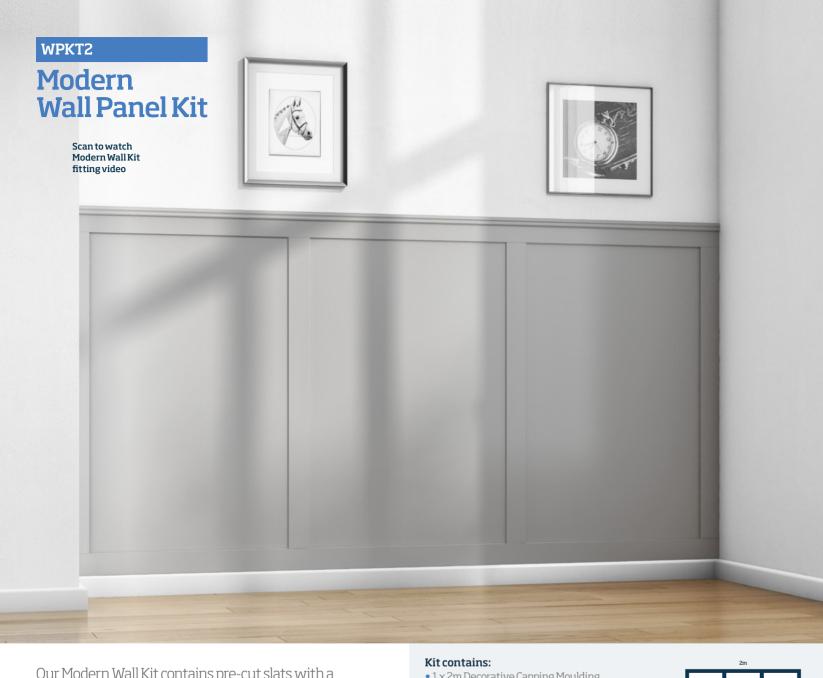

Our Modern Wall Kit contains pre-cut slats with a decorative capping moulding. Ready to be fitted onto the wall straight out of the pack. Once painted it will offer a finished, clean look to any room. Each kit spans a width of 2 metres, purchase multiple kits for larger widths.

# • 1 x 2m Decorative Capping Moulding • 2 x 2m Horizontal Slats • 4 x 900mm Vertical Slats • All products MDF Profiles Approx coverage 2m² per pack Click to download fitting instructions PDF