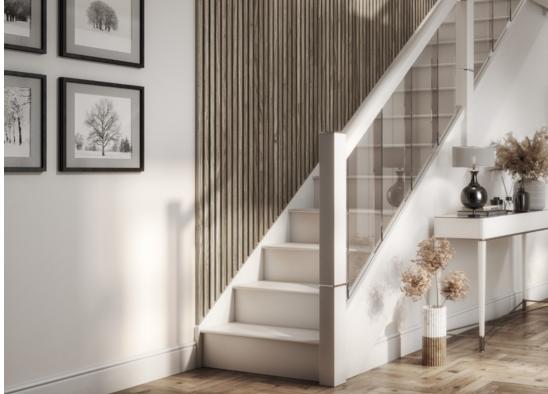

Smoked Oak **Acoustic Slat** Wall Panel

Add an air of luxury and softness to any room. These acoustic slat wall panels in Smoked Oak deliver a dynamic backdrop which stifle sound, not your creativity. Representing the latest trend in interior design they can be used as feature walls or intricate ceiling designs.

## Walnut **Acoustic Slat** Wall Panel

Our acoustic slat wall panels in Walnut are a design classic - great for creating a touch of period glamour in modern homes. Keep the noise levels low with a high-level finish that helps to break up large spaces and quieten small rooms.