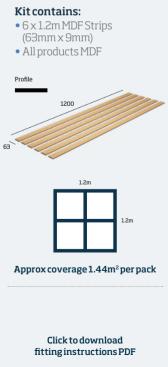

## Shaker Wall Panel Kit

Our Shaker Wall Kit contains six 1.2m MDF strips. This classic style has become a modern staple. Offering a sense of depth and interest to any wall. Equally at home in a period home or a new build, this style can add character to any room.