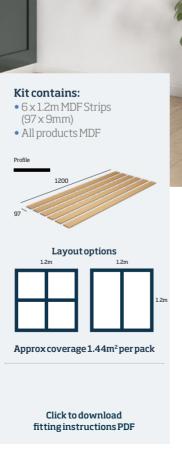

## Shaker Wall Panel Kit

Our Shaker Wall Kit contains six 1.2m MDF strips. This classic style has become a modern staple. Offering a sense of depth and interest to any wall. Equally at home in a period home or a new build, this style can add character to any room.

### **MDF** Wall Panel Kit

MDF Wall Panel Kit lend themselves to the decorative panelling popular in period homes. Add extra depth with inset panels and elaborate mouldings.