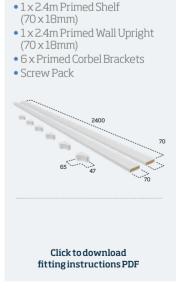

# Primed Picture Rail Shelf

Kit contains:

Our Primed Picture Rail Shelf is a versatile and stylish solution for adding character to your walls. It comes primed and ready to paint to match your decor. With its simple design and easy-to-fit installation, it will instantly transform any room.