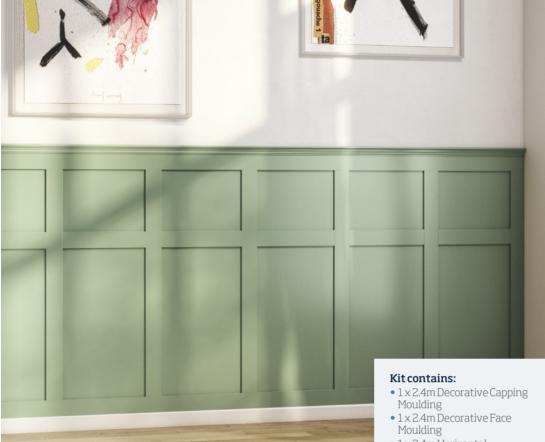

## Shaker Wall Panel Kit

Our Shaker Wall Kit contains six 1.2m MDF strips. This classic style has become a modern staple. Offering a sense of depth and interest to any wall. Equally at home in a period home or a new build, this style can add character to any room.

### **MDF** Wall Panel Kit

MDF Wall Panel Kit lend themselves to the decorative panelling popular in period homes. Add extra depth with inset panels and elaborate mouldings.