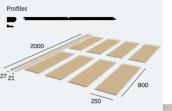

# Tongue and Groove Wall Panel Kit

Looking to add some rustic charm to your space? Our Tongue and Groove Wall Kit is the perfect solution. This kit comes pre-cut and ready to install, with no waste. This kit is made from moisture resistant MDF so perfect for a bathroom make over.

#### Kit contains:

- 1 x 2m Decorative Capping Moulding
- 1 x 2m Decorative Face Moulding
- 8 x 800mm MDF Vertical Panels (250 x 9mm)
- All products made with moisture resistant MDF

Click to download fitting instructions PDF