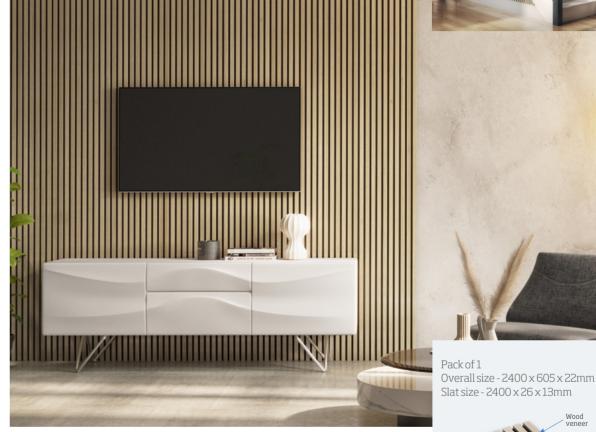

Smoked Oak **Acoustic Slat** Wall Panel

Add an air of luxury and softness to any room. These acoustic slat wall panels in Smoked Oak deliver a dynamic backdrop which stifle sound, not your creativity. Representing the latest trend in interior design they can be used as feature walls or intricate ceiling designs.

## Dark Grey Acoustic Slat Wall Panel

This popular Dark grey acoustic slat wall panel is the perfect solution to transform your room. Veneered on all three faces, this will create a stunning finish and also reduce noise levels.

WPKT9

Light Oak Acoustic Slat Wall Panel

These striking acoustic slat wall panels in Light Oak break and absorb sound waves to create a stunning and tranquil space for you to relax. Use them to accent different walls and let the warmth of natural wood bring a touch of elegance to any design scheme.

## Walnut **Acoustic Slat** Wall Panel

Our acoustic slat wall panels in Walnut are a design classic - great for creating a touch of period glamour in modern homes. Keep the noise levels low with a high-level finish that helps to break up large spaces and quieten small rooms.

Pack of 1 Overall size - 2400 x 605 x 22mm Slat size - 2400 x 26 x 13mm Click to download fitting instructions PDF