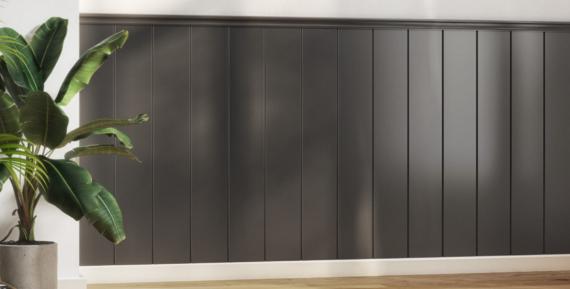

## Dark Grey Acoustic Slat Wall Panel

This popular Dark grey acoustic slat wall panel is the perfect solution to transform your room. Veneered on all three faces, this will create a stunning finish and also reduce noise levels.