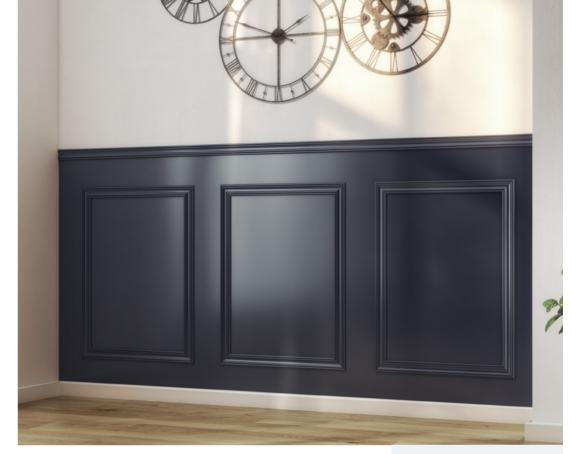

## **Dado** Wall Panel Kit

Scan to watch Dado Wall Kit fitting video

Our Dado Wall Kits contain pre-mitred decorative mouldings. Ready to go straight on the wall. Saving you time and preventing unnecessary waste. Offering a bold timeless look in a quick and easy way.

- 1 x 2m Decorative Dado
- 6 x 515mm Decorative Mouldings (pre-mitred)
- 6 x 690mm Decorative Mouldings (pre-mitred)
- All products unfinished Pine

Approx coverage 2m<sup>2</sup> per pack

Click to download fitting instructions PDF