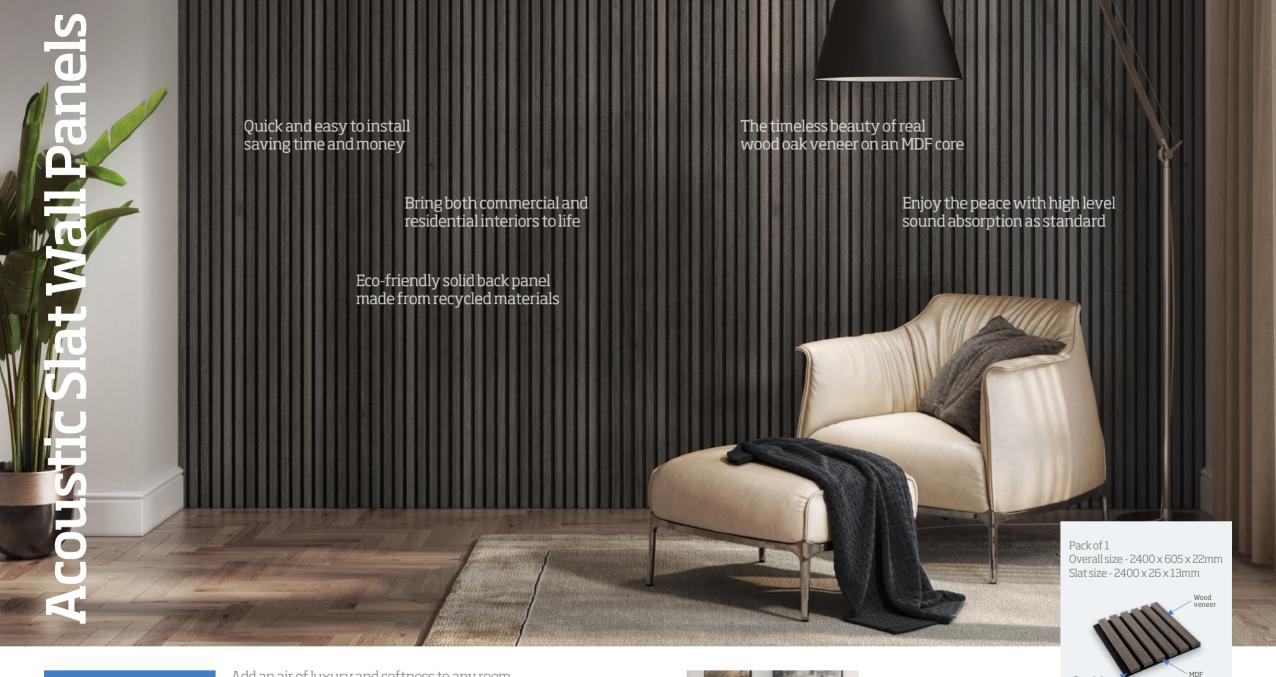

Smoked Oak **Acoustic Slat** Wall Panel

Add an air of luxury and softness to any room. These acoustic slat wall panels in Smoked Oak deliver a dynamic backdrop which stifle sound, not your creativity. Representing the latest trend in interior design they can be used as feature walls or intricate ceiling designs.

## Dark Grey Acoustic Slat Wall Panel

This popular Dark grey acoustic slat wall panel is the perfect solution to transform your room. Veneered on all three faces, this will create a stunning finish and also reduce noise levels.

WPKT9

Light Oak Acoustic Slat Wall Panel

These striking acoustic slat wall panels in Light Oak break and absorb sound waves to create a stunning and tranquil space for you to relax. Use them to accent different walls and let the warmth of natural wood bring a touch of elegance to any design scheme.

Slat size - 2400 x 26 x 13mm Click to download fitting instructions PDF

coustic Slat Wall Panels

## Walnut **Acoustic Slat** Wall Panel

Our acoustic slat wall panels in Walnut are a design classic - great for creating a touch of period glamour in modern homes. Keep the noise levels low with a high-level finish that helps to break up large spaces and quieten small rooms.

Pack of 1 Overall size - 2400 x 605 x 22mm Slat size - 2400 x 26 x 13mm Click to download fitting instructions PDF