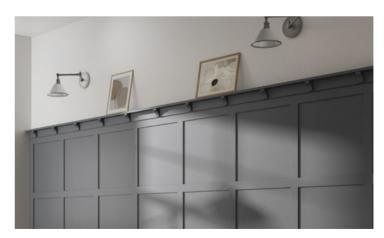

# Primed Picture Rail Shelf

Kit contains:

Our Primed Picture Rail Shelf is a versatile and stylish solution for adding character to your walls. It comes primed and ready to paint to match your decor. With its simple design and easy-to-fit installation, it will instantly transform any room.