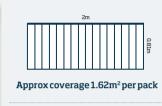

# Tongue and Groove Wall Panel Kit

Looking to add some rustic charm to your space? Our Tongue and Groove Wall Kit is the perfect solution. This kit comes pre-cut and ready to install, with no waste. This kit is made from moisture resistant MDF so perfect for a bathroom make over.

#### Kit contains:

- 1 x 2m Decorative Capping Moulding
- 1 x 2m Decorative Face Moulding
- 8 x 800mm MDF Vertical Panels (250 x 9mm)
- All products made with moisture resistant MDF

Click to download fitting instructions PDF