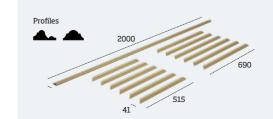

#### Kit contains:

- 1 x 2m Decorative Dado
- 6 x 515mm Decorative Mouldings (pre-mitred)
- 6 x 690mm Decorative Mouldings (pre-mitred)
- All products unfinished Pine

Approx coverage 2m² per pack

Click to download fitting instructions PDF