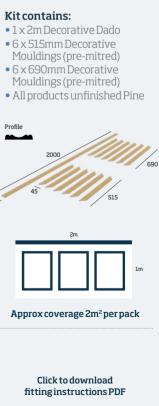

# Dado Wall Panel Kit

Scan to watch Dado Wall Kit fitting video Our Dado Wall Kits contain pre-mitred decorative mouldings. Ready to go straight on the wall. Saving you time and preventing unnecessary waste. Offering a bold timeless look in a quick and easy way.

#### Kit contains:

- 1 x 2m Decorative Dado
- 6 x 515mm Decorative Mouldings (pre-mitred)
- 6 x 690mm Decorative Mouldings (pre-mitred)
- All products unfinished Pine

Approx coverage 2m² per pack

Click to download fitting instructions PDF