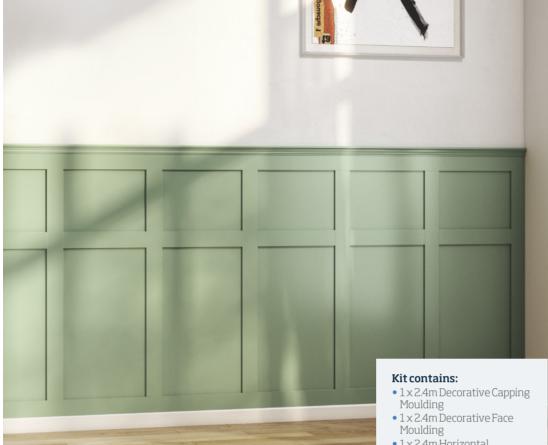

#### Kit contains:

- 1 x 2m Decorative Capping Moulding
- 1 x 2m Decorative Face Moulding
- 8 x 800mm MDF Vertical Panels (250 x 9mm)
- All products made with moisture resistant MDF

Click to download fitting instructions PDF