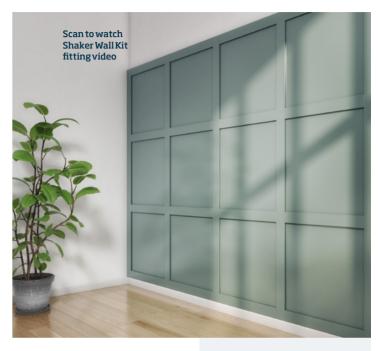

# Shaker Wall Panel Kit

Our Shaker Wall Kit contains six 1.2m MDF strips. This classic style has become a modern staple. Offering a sense of depth and interest to any wall. Equally at home in a period home or a new build, this style can add character to any room.

# Kit contains: • 6 x 1.2m MDF Strips (63mm x 9mm) • All products MDF Profile 1200 12m Approx coverage 1.44m² per pack Click to download fitting instructions PDF