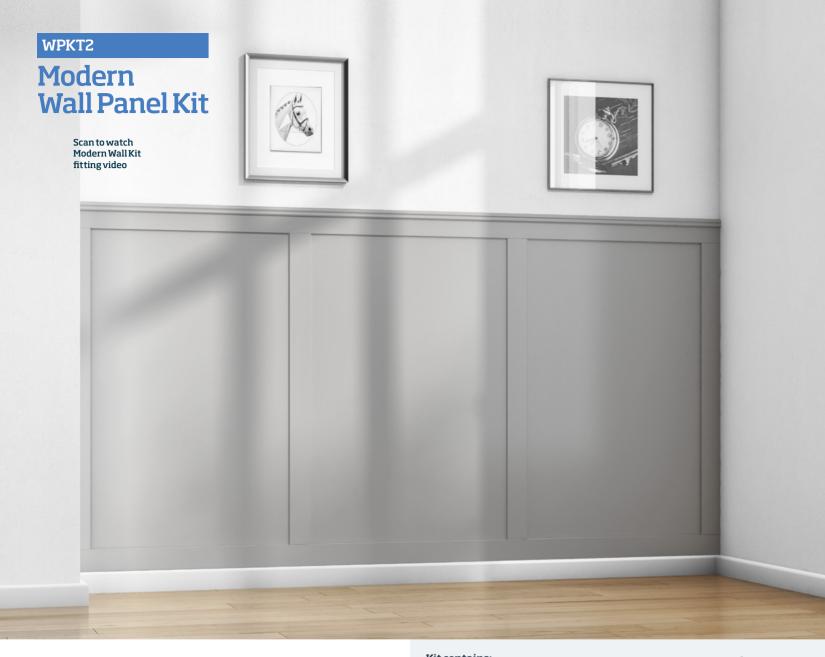

# **MDF** Wall Panel Kit

MDF Wall Panel Kit lend themselves to the decorative panelling popular in period homes. Add extra depth with inset panels and elaborate mouldings.