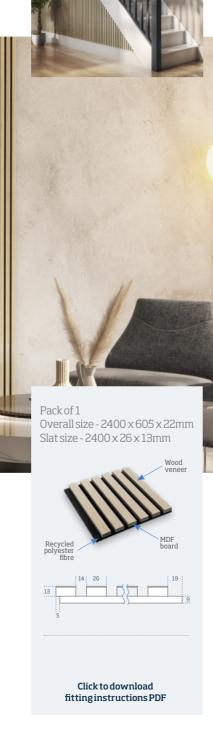

Smoked Oak **Acoustic Slat** Wall Panel

Add an air of luxury and softness to any room. These acoustic slat wall panels in Smoked Oak deliver a dynamic backdrop which stifle sound, not your creativity. Representing the latest trend in interior design they can be used as feature walls or intricate ceiling designs.

Light Oak Acoustic Slat Wall Panel

These striking acoustic slat wall panels in Light Oak break and absorb sound waves to create a stunning and tranquil space for you to relax. Use them to accent different walls and let the warmth of natural wood bring a touch of elegance to any design scheme.

## Walnut **Acoustic Slat** Wall Panel

Our acoustic slat wall panels in Walnut are a design classic - great for creating a touch of period glamour in modern homes. Keep the noise levels low with a high-level finish that helps to break up large spaces and quieten small rooms.