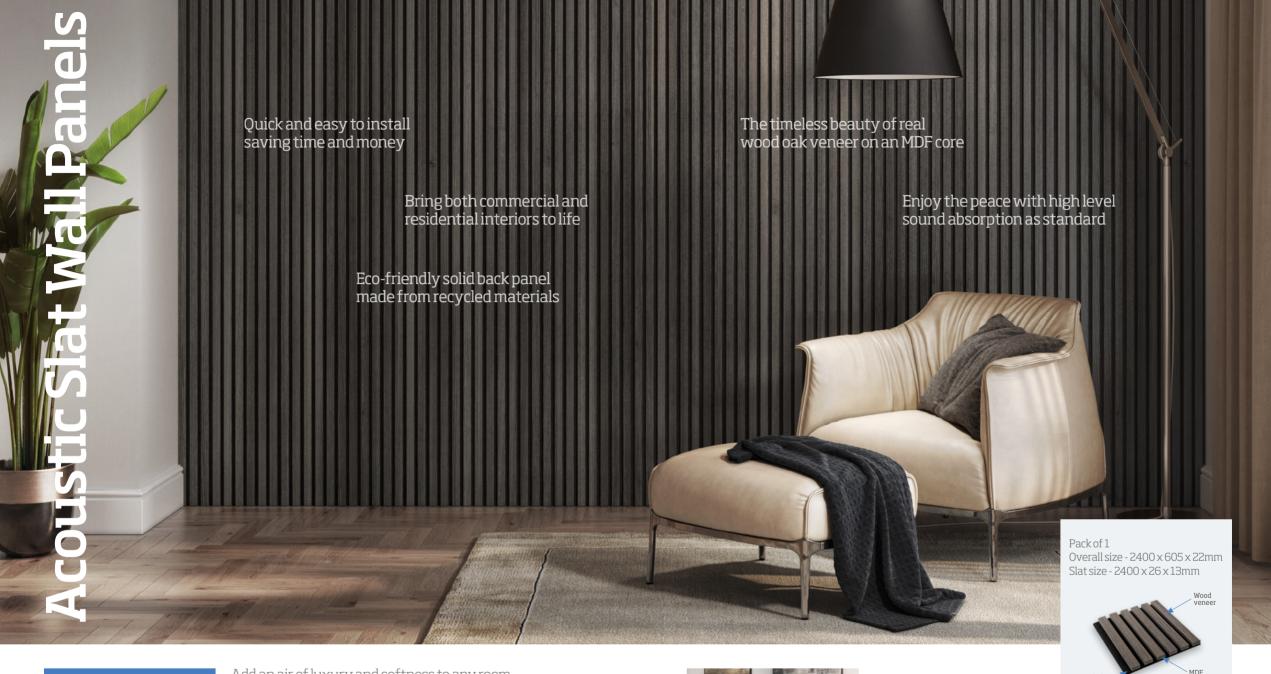

Smoked Oak **Acoustic Slat** Wall Panel

Add an air of luxury and softness to any room. These acoustic slat wall panels in Smoked Oak deliver a dynamic backdrop which stifle sound, not your creativity. Representing the latest trend in interior design they can be used as feature walls or intricate ceiling designs.

Light Oak Acoustic Slat Wall Panel

These striking acoustic slat wall panels in Light Oak break and absorb sound waves to create a stunning and tranquil space for you to relax. Use them to accent different walls and let the warmth of natural wood bring a touch of elegance to any design scheme.

## Walnut **Acoustic Slat** Wall Panel

Our acoustic slat wall panels in Walnut are a design classic - great for creating a touch of period glamour in modern homes. Keep the noise levels low with a high-level finish that helps to break up large spaces and quieten small rooms.