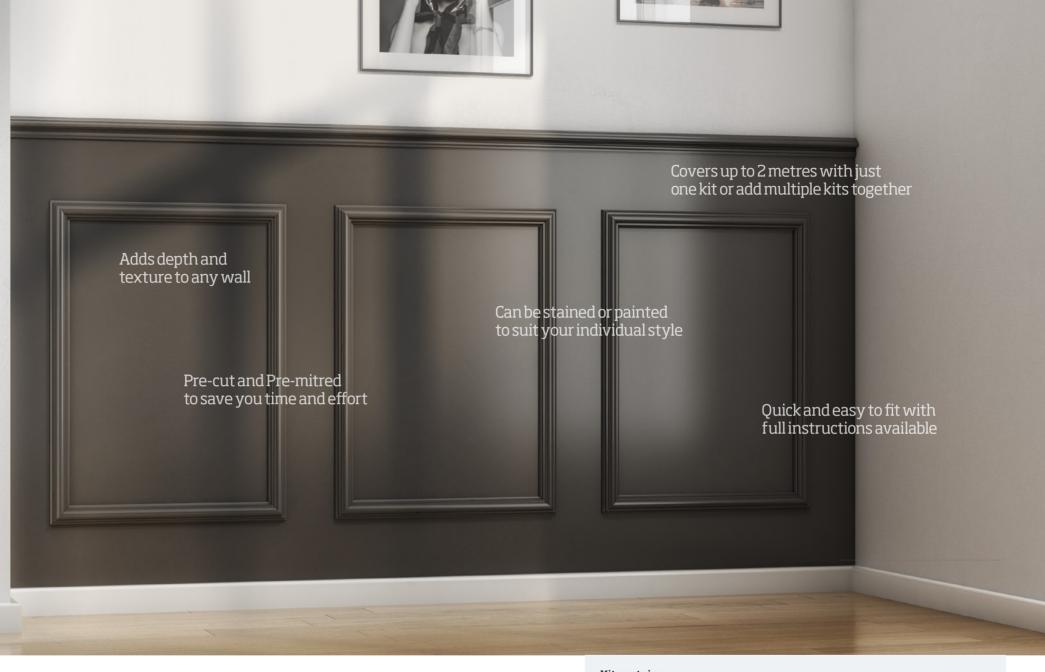

# Dado Wall Panel Kit

Scan to watch Dado Wall Kit fitting video Our Dado Wall Kits contain pre-mitred decorative mouldings. Ready to go straight on the wall. Saving you time and preventing unnecessary waste. Offering a bold timeless look in a quick and easy way.

#### Kit contains:

- 1 x 2m Decorative Dado
- 6 x 515mm Decorative Mouldings (pre-mitred)
- 6 x 690mm Decorative Mouldings (pre-mitred)
- All products unfinished Pine

Approx coverage 2m² per pack

Click to download fitting instructions PDF