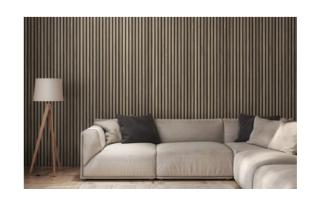

Smoked Oak **Acoustic Slat** Wall Panel

Add an air of luxury and softness to any room. These acoustic slat wall panels in Smoked Oak deliver a dynamic backdrop which stifle sound, not your creativity. Representing the latest trend in interior design they can be used as feature walls or intricate ceiling designs.

Light Oak Acoustic Slat Wall Panel

These striking acoustic slat wall panels in Light Oak break and absorb sound waves to create a stunning and tranquil space for you to relax. Use them to accent different walls and let the warmth of natural wood bring a touch of elegance to any design scheme.

## Walnut **Acoustic Slat** Wall Panel

Our acoustic slat wall panels in Walnut are a design classic - great for creating a touch of period glamour in modern homes. Keep the noise levels low with a high-level finish that helps to break up large spaces and quieten small rooms.