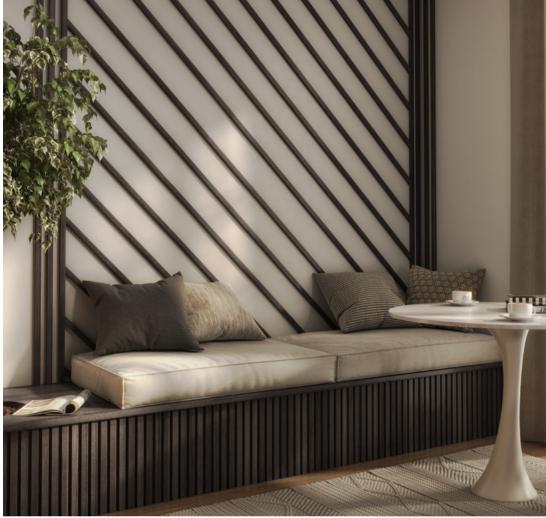

## Walnut **Acoustic Slat** Wall Panel

Our acoustic slat wall panels in Walnut are a design classic - great for creating a touch of period glamour in modern homes. Keep the noise levels low with a high-level finish that helps to break up large spaces and quieten small rooms.