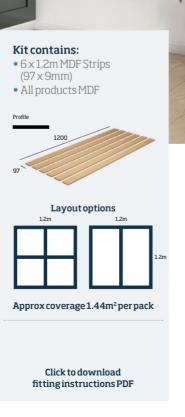

# Shaker Wall Panel Kit

Our Shaker Wall Kit contains six 1.2m MDF strips. This classic style has become a modern staple. Offering a sense of depth and interest to any wall. Equally at home in a period home or a new build, this style can add character to any room.

# Kit contains: • 6 x 1.2m MDF Strips (63mm x 9mm) • All products MDF Profile 1200 12m Approx coverage 1.44m² per pack Click to download fitting instructions PDF