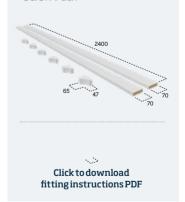

# **Primed** Picture Rail Shelf

Our Primed Picture Rail Shelf is a versatile and stylish solution for adding character to your walls. It comes primed and ready to paint to match your decor. With its simple design and easy-to-fit installation, it will instantly transform any room.

#### Kit contains:

- 1 x 2.4m Primed Shelf  $(70 \times 18 \text{mm})$
- 1 x 2.4m Primed Wall Upright (70 x 18mm)
- 6 x Primed Corbel Brackets
- Screw Pack