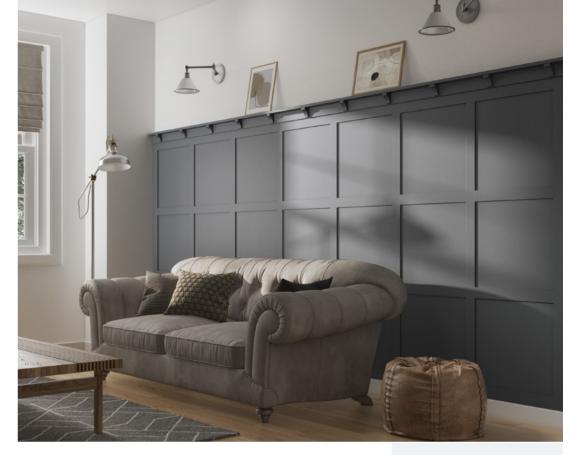

# **Traditional Shaker** Wall Panel Kit

Easy to install and with no waste, this timeless Traditonal Shaker Wall Kit will instantly update your home. With pre-cut panels made from high-quality MDF, there's no need for cutting, saving you time. This kit is a popular and on-trend solution for adding classic design to your walls.