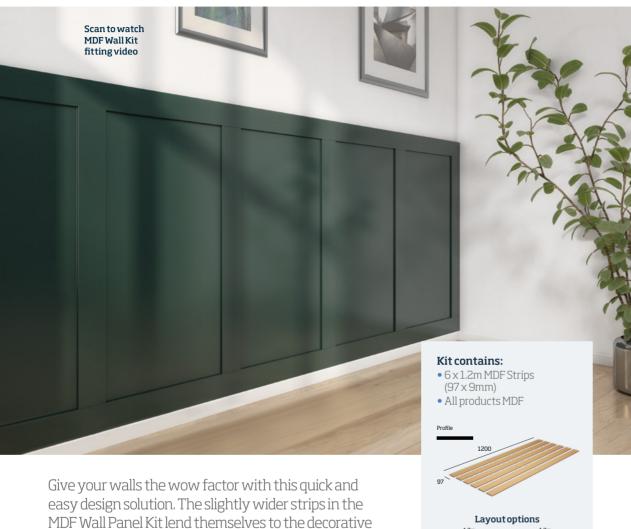

# **MDF** Wall Panel Kit

MDF Wall Panel Kit lend themselves to the decorative panelling popular in period homes. Add extra depth with inset panels and elaborate mouldings.

# Kit contains: • 6 x 1.2m MDF Strips (63mm x 9mm) • All products MDF Profile 1200 12m Approx coverage 1.44m² per pack Click to download fitting instructions PDF