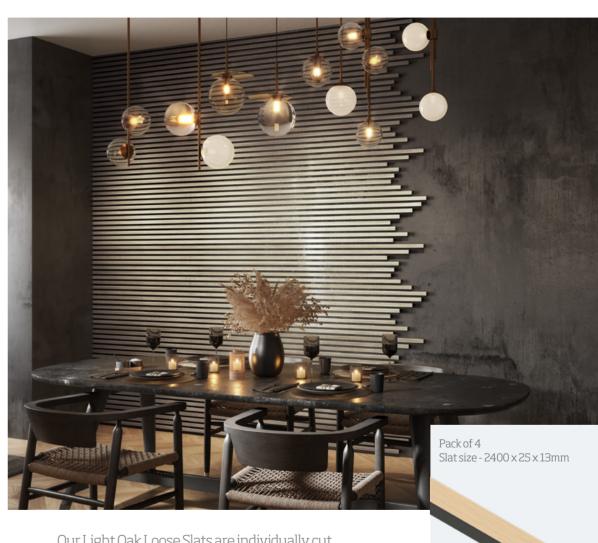

Light Oak Acoustic Slat Wall Panel

These striking acoustic slat wall panels in Light Oak break and absorb sound waves to create a stunning and tranquil space for you to relax. Use them to accent different walls and let the warmth of natural wood bring a touch of elegance to any design scheme.

# Light Oak Loose Wall Slats (4 PACK)

Our Light Oak Loose Slats are individually cut to precision, allowing for easy installation and customisation. The loose slats can be arranged in a variety of patterns to create a unique look that fits your style.