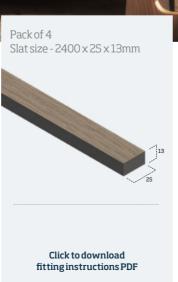

# Smoked Oak Loose Wall Slats (4 PACK)

Add a touch of sophistication to your space with our Smoked Oak Loose Slats. Made from MDF with an oak veneer, individually cut for easy installation. The smoked finish adds a unique, rich colour. Durable and versatile, perfect for walls and ceilings.

## Walnut Loose Wall Slats (4 PACK)

Whether you're looking to add a decorative accent to a wall or create a stunning feature on a ceiling, our Walnut Loose Slats are the perfect choice. With their beautiful finish and durable construction, they are sure to impress for years to come.