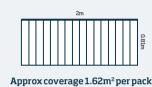

Our Modern Wall Kit contains pre-cut slats with a decorative capping moulding. Ready to be fitted onto the wall straight out of the pack. Once painted it will offer a finished, clean look to any room. Each kit spans a width of 2 metres, purchase multiple kits for larger widths.

# Kit contains: 1 x 2m Decorative Capping Moulding 2 x 2m Horizontal Slats 4 x 900mm Vertical Slats All products MDF Profiles Approx coverage 2m² per pack Click to download fitting instructions PDF