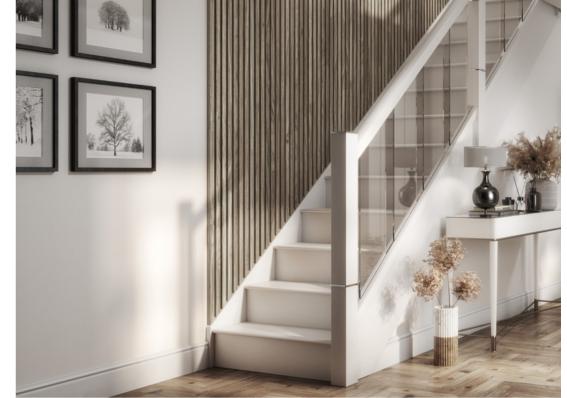

Smoked Oak **Acoustic Slat** Wall Panel

Add an air of luxury and softness to any room. These acoustic slat wall panels in Smoked Oak deliver a dynamic backdrop which stifle sound, not your creativity. Representing the latest trend in interior design they can be used as feature walls or intricate ceiling designs.

Light Oak Acoustic Slat Wall Panel

These striking acoustic slat wall panels in Light Oak break and absorb sound waves to create a stunning and tranquil space for you to relax. Use them to accent different walls and let the warmth of natural wood bring a touch of elegance to any design scheme.

## Walnut **Acoustic Slat** Wall Panel

Our acoustic slat wall panels in Walnut are a design classic - great for creating a touch of period glamour in modern homes. Keep the noise levels low with a high-level finish that helps to break up large spaces and quieten small rooms.