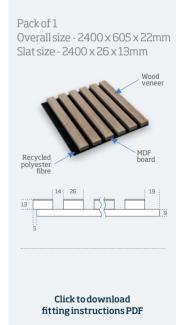

Smoked Oak **Acoustic Slat** Wall Panel

Add an air of luxury and softness to any room. These acoustic slat wall panels in Smoked Oak deliver a dynamic backdrop which stifle sound, not your creativity. Representing the latest trend in interior design they can be used as feature walls or intricate ceiling designs.

Light Oak Acoustic Slat Wall Panel

These striking acoustic slat wall panels in Light Oak break and absorb sound waves to create a stunning and tranquil space for you to relax. Use them to accent different walls and let the warmth of natural wood bring a touch of elegance to any design scheme.

## Walnut **Acoustic Slat** Wall Panel

Our acoustic slat wall panels in Walnut are a design classic - great for creating a touch of period glamour in modern homes. Keep the noise levels low with a high-level finish that helps to break up large spaces and quieten small rooms.