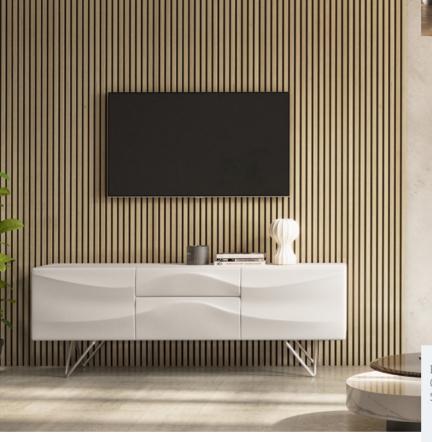

Light Oak Acoustic Slat Wall Panel

These striking acoustic slat wall panels in Light Oak break and absorb sound waves to create a stunning and tranquil space for you to relax. Use them to accent different walls and let the warmth of natural wood bring a touch of elegance to any design scheme.

# Light Oak Loose Wall Slats (4 PACK)

Our Light Oak Loose Slats are individually cut to precision, allowing for easy installation and customisation. The loose slats can be arranged in a variety of patterns to create a unique look that fits your style.