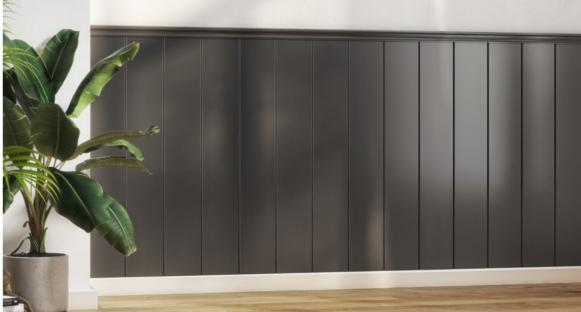

# **Traditional Shaker** Wall Panel Kit

Easy to install and with no waste, this timeless Traditonal Shaker Wall Kit will instantly update your home. With pre-cut panels made from high-quality MDF, there's no need for cutting, saving you time. This kit is a popular and on-trend solution for adding classic design to your walls.