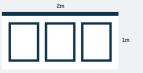

Our Modern Wall Kit contains pre-cut slats with a decorative capping moulding. Ready to be fitted onto the wall straight out of the pack. Once painted it will offer a finished, clean look to any room. Each kit spans a width of 2 metres, purchase multiple kits for larger widths.

# Kit contains: 1 x 2m Decorative Capping Moulding 2 x 2m Horizontal Slats 4 x 900mm Vertical Slats All products MDF Profiles Approx coverage 2m² per pack Click to download fitting instructions PDF