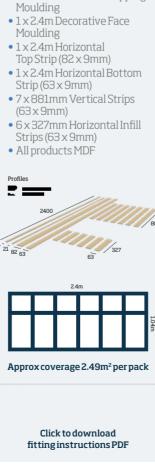

# **MDF** Wall Panel Kit

MDF Wall Panel Kit lend themselves to the decorative panelling popular in period homes. Add extra depth with inset panels and elaborate mouldings.

#### Kit contains:

- 1 x 2m Decorative Capping Moulding
- 1 x 2m Decorative Face Moulding
- 8 x 800mm MDF Vertical Panels (250 x 9mm)
- All products made with moisture resistant MDF

Click to download fitting instructions PDF