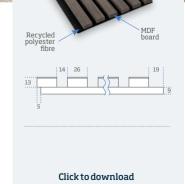

Smoked Oak **Acoustic Slat** Wall Panel

Add an air of luxury and softness to any room. These acoustic slat wall panels in Smoked Oak deliver a dynamic backdrop which stifle sound, not your creativity. Representing the latest trend in interior design they can be used as feature walls or intricate ceiling designs.

Light Oak Acoustic Slat Wall Panel

These striking acoustic slat wall panels in Light Oak break and absorb sound waves to create a stunning and tranquil space for you to relax. Use them to accent different walls and let the warmth of natural wood bring a touch of elegance to any design scheme.

## Walnut **Acoustic Slat** Wall Panel

Our acoustic slat wall panels in Walnut are a design classic - great for creating a touch of period glamour in modern homes. Keep the noise levels low with a high-level finish that helps to break up large spaces and quieten small rooms.