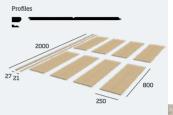

Our Modern Wall Kit contains pre-cut slats with a decorative capping moulding. Ready to be fitted onto the wall straight out of the pack. Once painted it will offer a finished, clean look to any room. Each kit spans a width of 2 metres, purchase multiple kits for larger widths.

# Kit contains: 1 x 2m Decorative Capping Moulding 2 x 2m Horizontal Slats 4 x 900mm Vertical Slats All products MDF Profiles Approx coverage 2m² per pack Click to download fitting instructions PDF