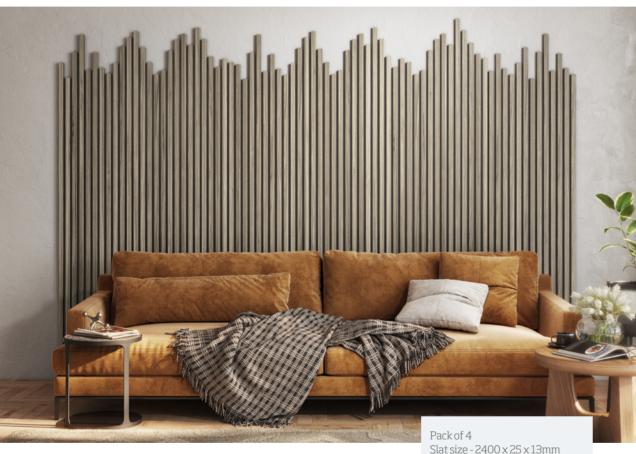

# Smoked Oak Loose Wall Slats (4 PACK)

Add a touch of sophistication to your space with our Smoked Oak Loose Slats. Made from MDF with an oak veneer, individually cut for easy installation. The smoked finish adds a unique, rich colour. Durable and versatile, perfect for walls and ceilings.